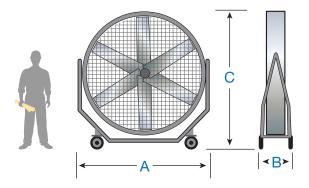

| Dimensions       | (A) 96" (B) 35" (C) 95"   |
|------------------|---------------------------|
| Crate Dimensions | (A) 101" (B) 42" (C) 103" |
| Speed            | 220 RPM                   |
| Sound Level      | 60dBA at 20' from fan     |
| Weight           | 675 LBS                   |
| Shipping Weight  | 1050 LBS                  |