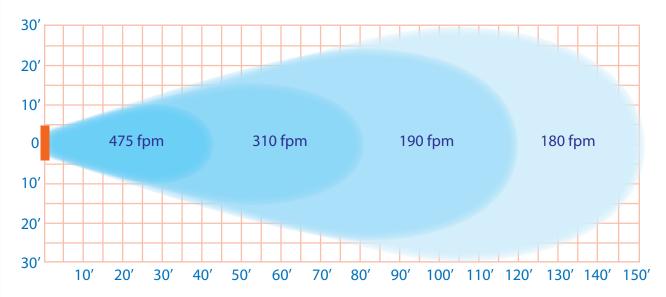

**MAXIMUM Portable Cooling!** 

Triangle's newest, **BIGGEST** portable cooler quietly delivers a Gentle Breeze at distances up to 150 feet!

It's so quiet you can carry on a normal conversation. Easy to move for optimal breeze direction and ideal for assembly lines, work areas, warehouses and outdoor events.

- · Air speeds are the average velocity for each zone
- Air speeds were measured 67" from the floor