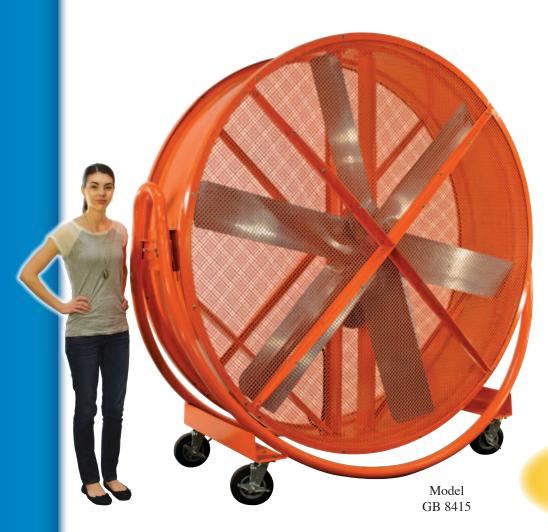

**MAXIMUM Portable Cooling!** 

Triangle's newest, **BIGGEST** portable cooler quietly delivers a Gentle Breeze at distances up to 150 feet!

It's so quiet you can carry on a normal conversation. Easy to move for optimal breeze direction and ideal for assembly lines, work areas, warehouses and outdoor events.

- EXTRA QUIET 60dBA at 20' from the fan.
- OSHA compliant guards
- Powder-coat finish for resistance to weather and corrosion, indoors or out
- 1hp, 115v single-phase/ 9 amps motor