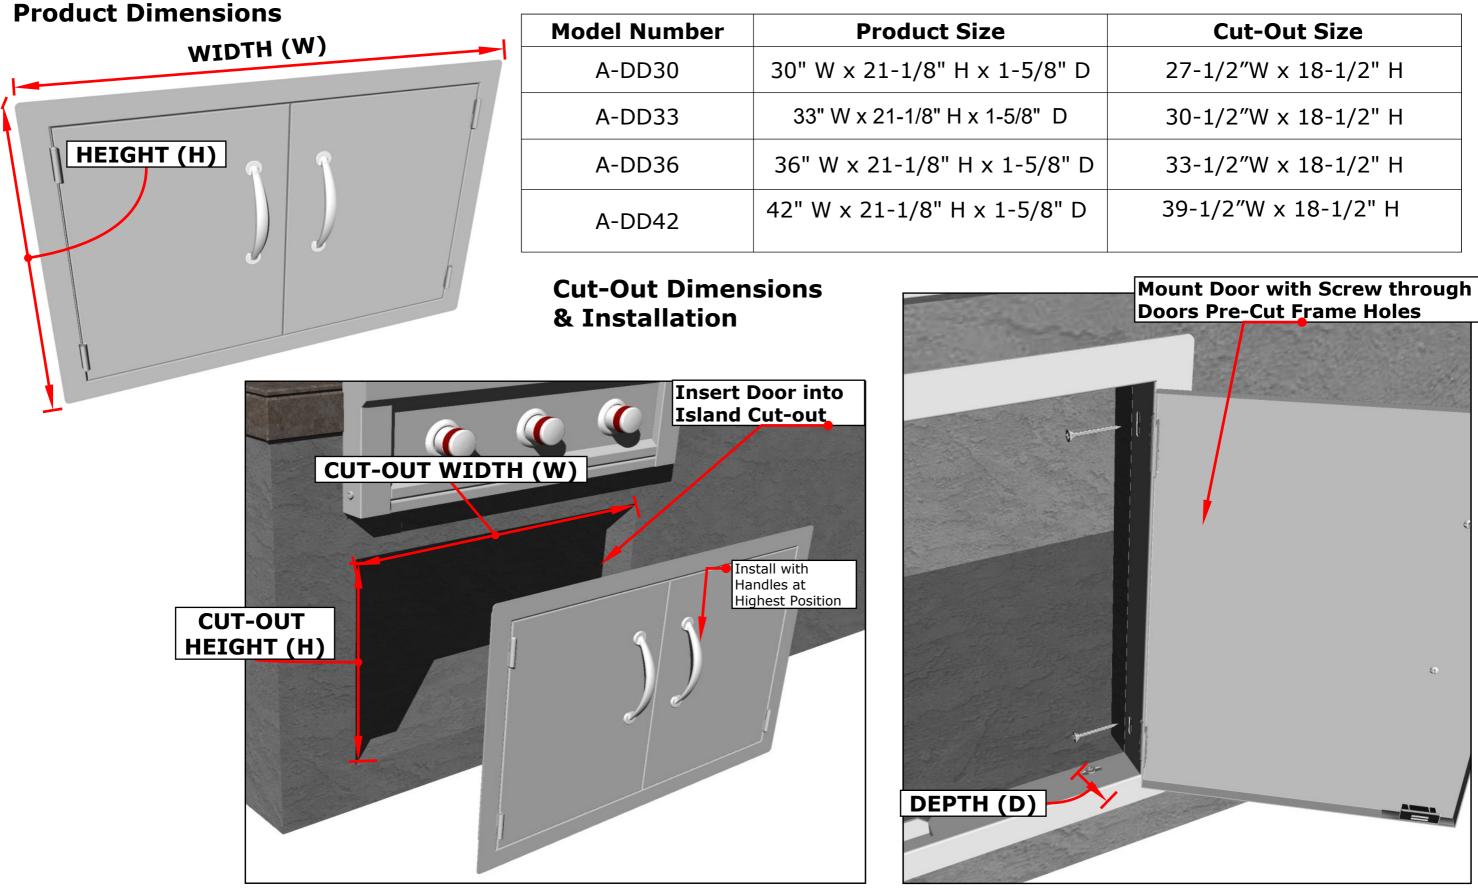

### PRODUCT **ZUNZTŪNE®** DESCRIPTION A-DD30 Classic Series Flush Style Double A-DD33 Doors sizes 30", 33", 36" & 42" **CLASSIC SERIES** A-DD36 Group Specification Guide **FLUSH STYLE** A-DD42

## SPECIFICATIONS

The Frame and All Parts are made from 16 gauge 304 SS. The Door Panel is made from 18 gauge 304 SS w/Light Horizontal Brushed Finish #4. The Handle is Cast Chrome Plated