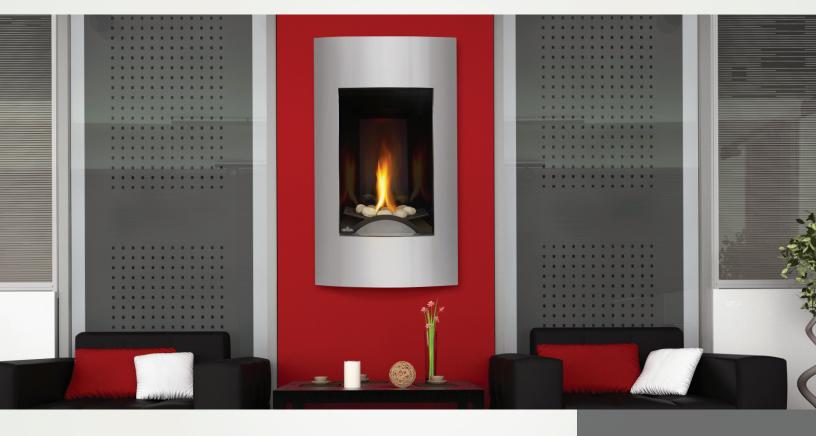

## VITTORIA™

### **GD19N-2 - DIRECT VENT GAS FIREPLACE**

#### UP TO 11,500 BTU'S • TRADITIONAL OR CONTEMPORARY • EXCLUSIVE NIGHT LIGHT™

- 34 1/8"h x 22 1/4"w x 13"d
- 45% flame/heat adjustment (natural gas model only)
- Choice of either the realistic PHAZER® log assembly or the river rock assembly
- Exclusive NIGHT LIGHT™ illuminates the decorative firebox and logs even when the fireplace is off
- Compact size makes it ideal for raised kitchen applications
- Innovative design allows tightest corner installation available
- Fuel saving electronic ignition with battery back-up
- Hidden on/off switch is conveniently located on the bottom front panel
- Back-up control system ensures reliable use, even during power failures
- 100% SAFE GUARD™ gas control system automatically and quickly shuts off the gas control for your peace of mind
- Contemporary facing kits available in painted black or brushed stainless steel finishes
- Traditional facing kits with Victorian ornamental insets are available in painted black or Hammertone pewter finishes