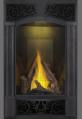

#### UP TO 11,500 BTU'S • TRADITIONAL OR CONTEMPORARY • EXCLUSIVE NIGHT LIGHT™

- 34 1/8"h x 22 1/4"w x 13"d
- 45% flame/heat adjustment (natural gas model only)
- Choice of either the realistic PHAZER® log assembly or the river rock assembly
- Exclusive NIGHT LIGHT™ illuminates the decorative firebox and logs even when the fireplace is off
- Compact size makes it ideal for raised kitchen applications
- Innovative design allows tightest corner installation available
- Fuel saving electronic ignition with battery back-up
- Hidden on/off switch is conveniently located on the bottom front panel
- Back-up control system ensures reliable use, even during power failures
- 100% SAFE GUARD™ gas control system automatically and quickly shuts off the gas control for your peace of mind
- Contemporary facing kits available in painted black or brushed stainless steel finishes
- Traditional facing kits with Victorian ornamental insets are available in painted black or Hammertone pewter finishes

# OPTIONS / ACCESSORIES

TRADITIONAL FRONT IN BLACK OR HAMMERTONE PEWTER

EXCLUSIVE NIGHT LIGHT™