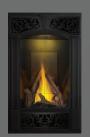

#### UP TO 11,500 BTU'S • TRADITIONAL OR CONTEMPORARY • EXCLUSIVE NIGHT LIGHT™

- 34 1/8"h x 22 1/4"w x 13"d
- 45% flame/heat adjustment (natural gas model only)
- Choice of either the realistic PHAZER® log assembly or the river rock assembly
- Exclusive NIGHT LIGHT™ illuminates the decorative firebox and logs even when the fireplace is off
- Compact size makes it ideal for raised kitchen applications
- Innovative design allows tightest corner installation available
- Fuel saving electronic ignition with battery back-up
- Hidden on/off switch is conveniently located on the bottom front panel
- Back-up control system ensures reliable use, even during power failures
- 100% SAFE GUARD™ gas control system automatically and quickly shuts off the gas control for your peace of mind
- Contemporary facing kits available in painted black or brushed stainless steel finishes
- Traditional facing kits with Victorian ornamental insets are available in painted black or Hammertone pewter finishes

# OPTIONS / ACCESSORIES

TRADITIONAL FRONT IN BLACK OR HAMMERTONE PEWTER

EXCLUSIVE NIGHT LIGHT™