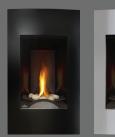

#### UP TO 11,500 BTU'S • TRADITIONAL OR CONTEMPORARY • EXCLUSIVE NIGHT LIGHT™

- 34 1/8"h x 22 1/4"w x 13"d
- 45% flame/heat adjustment (natural gas model only)
- Choice of either the realistic PHAZER® log assembly or the river rock assembly
- Exclusive NIGHT LIGHT™ illuminates the decorative firebox and logs even when the fireplace is off
- Compact size makes it ideal for raised kitchen applications
- Innovative design allows tightest corner installation available
- Fuel saving electronic ignition with battery back-up
- Hidden on/off switch is conveniently located on the bottom front panel
- Back-up control system ensures reliable use, even during power failures
- 100% SAFE GUARD™ gas control system automatically and quickly shuts off the gas control for your peace of mind
- Contemporary facing kits available in painted black or brushed stainless steel finishes
- Traditional facing kits with Victorian ornamental insets are available in painted black or Hammertone pewter finishes

# OPTIONS / ACCESSORIES

TRADITIONAL FRONT IN BLACK OR HAMMERTONE PEWTER

EXCLUSIVE NIGHT LIGHT™