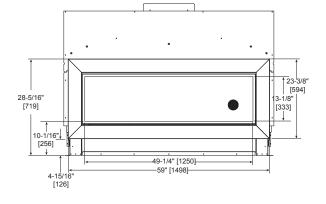

### ECHELON II 48

Direct Vent Gas Fireplace

| ı | MODEL                              | FRONT WIDTH |         | BACK WIDTH |         | HEIGHT  |         | DEPTH   |         | GLASS SIZE        |
|---|------------------------------------|-------------|---------|------------|---------|---------|---------|---------|---------|-------------------|
|   | ECHEL48                            | ACTUAL      | FRAMING | ACTUAL     | FRAMING | ACTUAL  | FRAMING | ACTUAL  | FRAMING | 47-1/2" x 12-1/2" |
|   | 40,000 BTU (NG)<br>34,000 BTU (LP) | 58"         | 60-1/4" | 58"        | 60-1/4" | 41-3/4" | 42"     | 17-1/8" | 18-1/4" |                   |