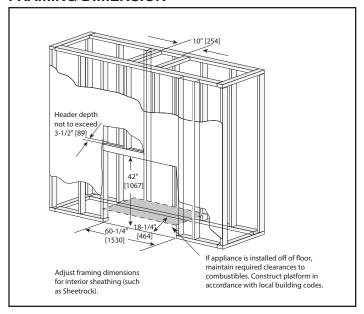

---|------------|---------|---------|---------|---------|---------|-------------------|
|   | ECHEL48                            | ACTUAL      | FRAMING | ACTUAL     | FRAMING | ACTUAL  | FRAMING | ACTUAL  | FRAMING | 47-1/2" x 12-1/2" |
|   | 40,000 BTU (NG)<br>34,000 BTU (LP) | 58"         | 60-1/4" | 58"        | 60-1/4" | 41-3/4" | 42"     | 17-1/8" | 18-1/4" |                   |



LEFT FRONT RIGHT





#### PFF FRONT

The PFF decorative front has an installed depth of 3/4" [19mm], measured from the front of the non-combustible finishing material to the front of the decorative front.

Specifications ECHEL48

#### **APPLIANCE LOCATION**



#### **WALL PENETRATION**



#### **MANTEL PROJECTIONS - COMBUSTIBLE**



#### **MANTEL PROJECTIONS - NON-COMBUSTIBLE**



#### FRAMING DIMENSION



#### **CLEARANCES TO COMBUSTIBLES**



## MANTEL LEG/WALL PROJECTIONS COMBUSTIBLE OR NON-COMBUSTIBLE



| Р | PRODUCT LISTING CODES |                  |  |  |  |  |
|---|-----------------------|------------------|--|--|--|--|
| U | IS                    | ANSI Z21.88-2014 |  |  |  |  |
| С | CAN                   | CSA 2.33-2014    |  |  |  |  |
| c | (UL) US LISTED        | UL307B           |  |  |  |  |

Product information provided is not complete and is subject to change without notice. Product installation must adhere strictly to instructions accompanying product to avoid risk of fire and potential injury.