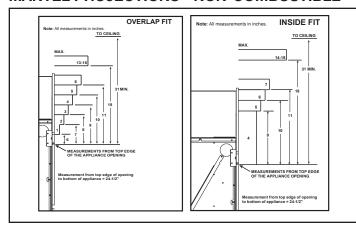

#### **MANTEL PROJECTIONS - NON-COMBUSTIBLE**

## MANTEL LEG/WALL PROJECTIONS COMBUSTIBLE OR NON-COMBUSTIBLE

| Р | PRODUCT LISTING CODES |                  |  |  |  |  |
|---|-----------------------|------------------|--|--|--|--|
| U | IS                    | ANSI Z21.88-2014 |  |  |  |  |
| С | CAN                   | CSA 2.33-2014    |  |  |  |  |
| c | (UL) US LISTED        | UL307B           |  |  |  |  |