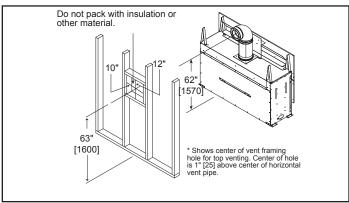

IGHT  |         | DEPTH   |         | GLASS SIZE        |
|---|------------------------------------|-------------|---------|------------|---------|---------|---------|---------|---------|-------------------|
|   | ECHEL48                            | ACTUAL      | FRAMING | ACTUAL     | FRAMING | ACTUAL  | FRAMING | ACTUAL  | FRAMING | 47-1/2" x 12-1/2" |
|   | 40,000 BTU (NG)<br>34,000 BTU (LP) | 58"         | 60-1/4" | 58"        | 60-1/4" | 41-3/4" | 42"     | 17-1/8" | 18-1/4" |                   |



LEFT FRONT RIGHT





#### PFF FRONT

The PFF decorative front has an installed depth of 3/4" [19mm], measured from the front of the non-combustible finishing material to the front of the decorative front.

Specifications ECHEL48

#### **APPLIANCE LOCATION**



#### **WALL PENETRATION**



#### **MANTEL PROJECTIONS - COMBUSTIBLE**



#### **MANTEL PROJECTIONS - NON-COMBUSTIBLE**



#### FRAMING DIMENSION



#### **CLEARANCES TO COMBUSTIBLES**



## MANTEL LEG/WALL PROJECTIONS COMBUSTIBLE OR NON-COMBUSTIBLE



| Р | PRODUCT LISTING CODES |                  |  |  |  |  |
|---|-----------------------|------------------|--|--|--|--|
| U | IS                    | ANSI Z21.88-2014 |  |  |  |  |
| С | CAN                   | CSA 2.33-2014    |  |  |  |  |
| c | (UL) US LISTED        | UL307B           |  |  |  |  |

Product information provided is not complete and is subject to change without notice. Product installation must adhere strictly to instructions accompanying product to avoid risk of fire and potential injury.