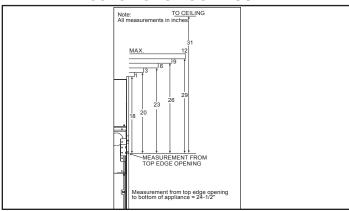

IZE        |
|---|------------------------------------|-------------|---------|------------|---------|---------|---------|---------|---------|-------------------|
|   | ECHEL48                            | ACTUAL      | FRAMING | ACTUAL     | FRAMING | ACTUAL  | FRAMING | ACTUAL  | FRAMING | 47-1/2" x 12-1/2" |
|   | 40,000 BTU (NG)<br>34,000 BTU (LP) | 58"         | 60-1/4" | 58"        | 60-1/4" | 41-3/4" | 42"     | 17-1/8" | 18-1/4" |                   |



LEFT FRONT RIGHT





#### PFF FRONT

The PFF decorative front has an installed depth of 3/4" [19mm], measured from the front of the non-combustible finishing material to the front of the decorative front.

Specifications ECHEL48

#### **APPLIANCE LOCATION**



#### **WALL PENETRATION**



#### **MANTEL PROJECTIONS - COMBUSTIBLE**



#### **MANTEL PROJECTIONS - NON-COMBUSTIBLE**



#### FRAMING DIMENSION



#### **CLEARANCES TO COMBUSTIBLES**



## MANTEL LEG/WALL PROJECTIONS COMBUSTIBLE OR NON-COMBUSTIBLE



| Р | PRODUCT LISTING CODES |                  |  |  |  |  |
|---|-----------------------|------------------|--|--|--|--|
| U | IS                    | ANSI Z21.88-2014 |  |  |  |  |
| С | CAN                   | CSA 2.33-2014    |  |  |  |  |
| c | (UL) US LISTED        | UL307B           |  |  |  |  |

Product information provided is not complete and is subject to change without notice. Product installation must adhere strictly to instructions accompanying product to avoid risk of fire and potential injury.