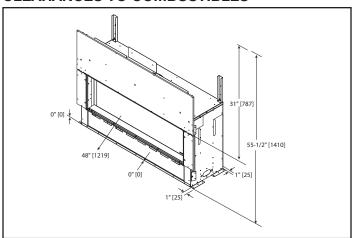

#### **CLEARANCES TO COMBUSTIBLES**

### ECHELON II 48

Direct Vent Gas Fireplace

| ı | MODEL                              | FRONT WIDTH |         | BACK WIDTH |         | HEIGHT  |         | DEPTH   |         | GLASS SIZE        |
|---|------------------------------------|-------------|---------|------------|---------|---------|---------|---------|---------|-------------------|
|   | ECHEL48                            | ACTUAL      | FRAMING | ACTUAL     | FRAMING | ACTUAL  | FRAMING | ACTUAL  | FRAMING | 47-1/2" x 12-1/2" |
|   | 40,000 BTU (NG)<br>34,000 BTU (LP) | 58"         | 60-1/4" | 58"        | 60-1/4" | 41-3/4" | 42"     | 17-1/8" | 18-1/4" |                   |