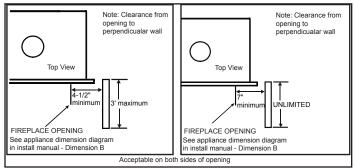

| ACTUAL      | FRAMING | ACTUAL     | FRAMING | ACTUAL  | FRAMING | ACTUAL  | FRAMING | 47-1/2" x 12-1/2" |
|   | 40,000 BTU (NG)<br>34,000 BTU (LP) | 58"         | 60-1/4" | 58"        | 60-1/4" | 41-3/4" | 42"     | 17-1/8" | 18-1/4" |                   |



LEFT FRONT RIGHT





#### PFF FRONT

The PFF decorative front has an installed depth of 3/4" [19mm], measured from the front of the non-combustible finishing material to the front of the decorative front.

Specifications ECHEL48

#### **APPLIANCE LOCATION**



#### **WALL PENETRATION**



#### **MANTEL PROJECTIONS - COMBUSTIBLE**



#### **MANTEL PROJECTIONS - NON-COMBUSTIBLE**



#### FRAMING DIMENSION



#### **CLEARANCES TO COMBUSTIBLES**



## MANTEL LEG/WALL PROJECTIONS COMBUSTIBLE OR NON-COMBUSTIBLE



| Р | PRODUCT LISTING CODES |                  |  |  |  |  |
|---|-----------------------|------------------|--|--|--|--|
| U | IS                    | ANSI Z21.88-2014 |  |  |  |  |
| С | CAN                   | CSA 2.33-2014    |  |  |  |  |
| c | (UL) US LISTED        | UL307B           |  |  |  |  |

Product information provided is not complete and is subject to change without notice. Product installation must adhere strictly to instructions accompanying product to avoid risk of fire and potential injury.