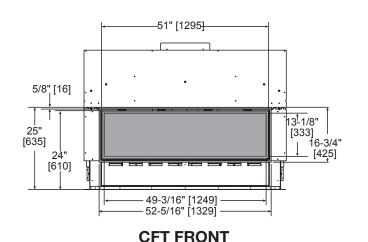

#### PFF FRONT

The PFF decorative front has an installed depth of 3/4" [19mm], measured from the front of the non-combustible finishing material to the front of the decorative front.

Specifications ECHEL48