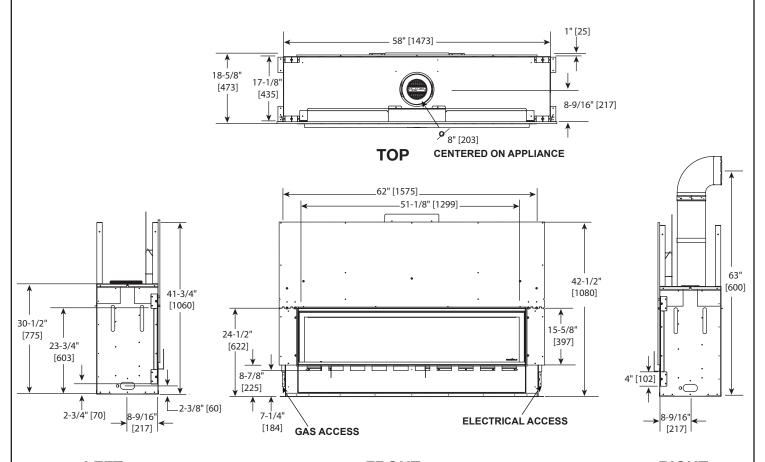

### ECHELON II 48

Direct Vent Gas Fireplace

| ı | MODEL                              | FRONT WIDTH |         | BACK WIDTH |         | HEIGHT  |         | DEPTH   |         | GLASS SIZE        |
|---|------------------------------------|-------------|---------|------------|---------|---------|---------|---------|---------|-------------------|
|   | ECHEL48                            | ACTUAL      | FRAMING | ACTUAL     | FRAMING | ACTUAL  | FRAMING | ACTUAL  | FRAMING | 47-1/2" x 12-1/2" |
|   | 40,000 BTU (NG)<br>34,000 BTU (LP) | 58"         | 60-1/4" | 58"        | 60-1/4" | 41-3/4" | 42"     | 17-1/8" | 18-1/4" |                   |

LEFT FRONT RIGHT