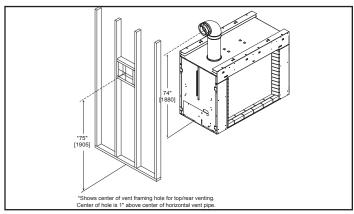

|
|------------------------------------|-------------------|-------------------|---------------|-------------------|---------------|-------------------|--------------|--------------|------------------------------------|
| MARQ42ST                           | ACTUAL            | FRAMING           | ACTUAL        | FRAMING           | ACTUAL        | FRAMING           | ACTUAL       | FRAMING      | 39-7/16" x 35-1/8"<br>[1002 X 892] |
| 57,500 BTU (NG)<br>52,000 BTU (LP) | 46-3/8"<br>[1178] | 46-1/2"<br>[1181] | 60"<br>[1524] | 60-1/4"<br>[1530] | 60"<br>[1524] | 60-1/4"<br>[1530] | 30"<br>[762] | 30"<br>[762] |                                    |



#### **FRONT VIEW**



LEFT SIDE RIGHT SIDE





**Specifications** MARQ42ST

### **FIREPLACE LOCATIONS**



### **WALL PENETRATION**



### MANTEL LEG/WALL PROJECTIONS





### FRAMING DIMENSIONS



### **CLEARANCES TO COMBUSTIBLES**



### **MANTEL PROJECTIONS**



| PRODUCT LISTING CODES |                   |  |  |  |
|-----------------------|-------------------|--|--|--|
| US                    | ANSI Z21.88a-2007 |  |  |  |
| CAN                   | CSA 2.33a-2007    |  |  |  |
| CUL US LISTED         | UL307B            |  |  |  |

Product information provided is not complete and is subject to change without notice. Product installation must adhere strictly to instructions accompanying product to avoid risk of fire and potential injury.