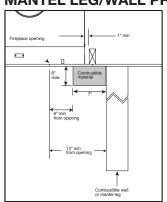

----------|-------------------|-------------------|---------------|-------------------|---------------|-------------------|--------------|--------------|------------------------------------|
| MARQ42ST                           | ACTUAL            | FRAMING           | ACTUAL        | FRAMING           | ACTUAL        | FRAMING           | ACTUAL       | FRAMING      | 39-7/16" x 35-1/8"<br>[1002 X 892] |
| 57,500 BTU (NG)<br>52,000 BTU (LP) | 46-3/8"<br>[1178] | 46-1/2"<br>[1181] | 60"<br>[1524] | 60-1/4"<br>[1530] | 60"<br>[1524] | 60-1/4"<br>[1530] | 30"<br>[762] | 30"<br>[762] |                                    |



#### **FRONT VIEW**



LEFT SIDE RIGHT SIDE





**Specifications** MARQ42ST

### **FIREPLACE LOCATIONS**



### **WALL PENETRATION**



### MANTEL LEG/WALL PROJECTIONS





### FRAMING DIMENSIONS



### **CLEARANCES TO COMBUSTIBLES**



### **MANTEL PROJECTIONS**



| PRODUCT LISTING CODES |                   |  |  |  |
|-----------------------|-------------------|--|--|--|
| US                    | ANSI Z21.88a-2007 |  |  |  |
| CAN                   | CSA 2.33a-2007    |  |  |  |
| CUL US LISTED         | UL307B            |  |  |  |

Product information provided is not complete and is subject to change without notice. Product installation must adhere strictly to instructions accompanying product to avoid risk of fire and potential injury.