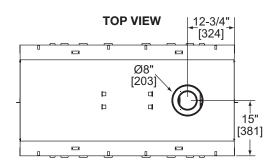

## MARQUIS II 42 SEE-THROUGH Direct Vent Gas Fireplace

| MODEL                              | HEIGHT            |                   | FRONT WIDTH   |                   | BACK WIDTH    |                   | DEPTH        |              | GLASS SIZE                         |
|------------------------------------|-------------------|-------------------|---------------|-------------------|---------------|-------------------|--------------|--------------|------------------------------------|
| MARQ42ST                           | ACTUAL            | FRAMING           | ACTUAL        | FRAMING           | ACTUAL        | FRAMING           | ACTUAL       | FRAMING      | 39-7/16" x 35-1/8"<br>[1002 X 892] |
| 57,500 BTU (NG)<br>52,000 BTU (LP) | 46-3/8"<br>[1178] | 46-1/2"<br>[1181] | 60"<br>[1524] | 60-1/4"<br>[1530] | 60"<br>[1524] | 60-1/4"<br>[1530] | 30"<br>[762] | 30"<br>[762] |                                    |

#### **FRONT VIEW**

LEFT SIDE RIGHT SIDE

**Specifications** MARQ42ST