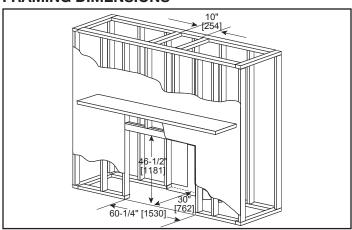

## MARQUIS II 42 SEE-THROUGH Direct Vent Gas Fireplace

| MODEL                              | HEIGHT            |                   | FRONT WIDTH   |                   | BACK WIDTH    |                   | DEPTH        |              | GLASS SIZE                         |
|------------------------------------|-------------------|-------------------|---------------|-------------------|---------------|-------------------|--------------|--------------|------------------------------------|
| MARQ42ST                           | ACTUAL            | FRAMING           | ACTUAL        | FRAMING           | ACTUAL        | FRAMING           | ACTUAL       | FRAMING      | 39-7/16" x 35-1/8"<br>[1002 X 892] |
| 57,500 BTU (NG)<br>52,000 BTU (LP) | 46-3/8"<br>[1178] | 46-1/2"<br>[1181] | 60"<br>[1524] | 60-1/4"<br>[1530] | 60"<br>[1524] | 60-1/4"<br>[1530] | 30"<br>[762] | 30"<br>[762] |                                    |

### FRAMING DIMENSIONS