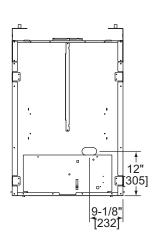

## MARQUIS II 42 SEE-THROUGH Direct Vent Gas Fireplace

| MODEL                              | HEIGHT            |                   | FRONT WIDTH   |                   | BACK WIDTH    |                   | DEPTH        |              | GLASS SIZE                         |
|------------------------------------|-------------------|-------------------|---------------|-------------------|---------------|-------------------|--------------|--------------|------------------------------------|
| MARQ42ST                           | ACTUAL            | FRAMING           | ACTUAL        | FRAMING           | ACTUAL        | FRAMING           | ACTUAL       | FRAMING      | 39-7/16" x 35-1/8"<br>[1002 X 892] |
| 57,500 BTU (NG)<br>52,000 BTU (LP) | 46-3/8"<br>[1178] | 46-1/2"<br>[1181] | 60"<br>[1524] | 60-1/4"<br>[1530] | 60"<br>[1524] | 60-1/4"<br>[1530] | 30"<br>[762] | 30"<br>[762] |                                    |

### FRAMING DIMENSIONS