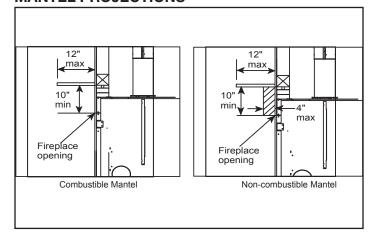

### MANTEL LEG/WALL PROJECTIONS

### **MANTEL PROJECTIONS**

| PRODUCT LISTING CODES |                   |  |  |  |
|-----------------------|-------------------|--|--|--|
| US                    | ANSI Z21.88a-2007 |  |  |  |
| CAN                   | CSA 2.33a-2007    |  |  |  |
| CUL US LISTED         | UL307B            |  |  |  |