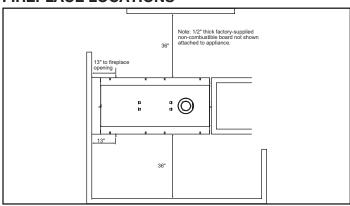

LASS SIZE                         |
|------------------------------------|-------------------|-------------------|---------------|-------------------|---------------|-------------------|--------------|--------------|------------------------------------|
| MARQ42ST                           | ACTUAL            | FRAMING           | ACTUAL        | FRAMING           | ACTUAL        | FRAMING           | ACTUAL       | FRAMING      | 39-7/16" x 35-1/8"<br>[1002 X 892] |
| 57,500 BTU (NG)<br>52,000 BTU (LP) | 46-3/8"<br>[1178] | 46-1/2"<br>[1181] | 60"<br>[1524] | 60-1/4"<br>[1530] | 60"<br>[1524] | 60-1/4"<br>[1530] | 30"<br>[762] | 30"<br>[762] |                                    |



#### **FRONT VIEW**



LEFT SIDE RIGHT SIDE





**Specifications** MARQ42ST

### **FIREPLACE LOCATIONS**



### **WALL PENETRATION**



### MANTEL LEG/WALL PROJECTIONS





### FRAMING DIMENSIONS



### **CLEARANCES TO COMBUSTIBLES**



### **MANTEL PROJECTIONS**



| PRODUCT LISTING CODES |                   |  |  |  |
|-----------------------|-------------------|--|--|--|
| US                    | ANSI Z21.88a-2007 |  |  |  |
| CAN                   | CSA 2.33a-2007    |  |  |  |
| CUL US LISTED         | UL307B            |  |  |  |

Product information provided is not complete and is subject to change without notice. Product installation must adhere strictly to instructions accompanying product to avoid risk of fire and potential injury.