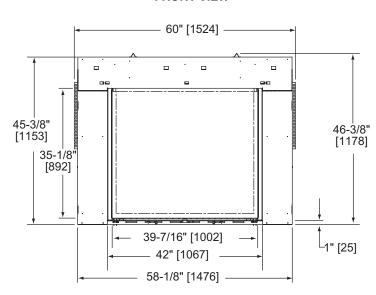

## MARQUIS II 42 SEE-THROUGH Direct Vent Gas Fireplace

| MODEL                              | HEIGHT            |                   | FRONT WIDTH   |                   | BACK WIDTH    |                   | DEPTH        |              | GLASS SIZE                         |
|------------------------------------|-------------------|-------------------|---------------|-------------------|---------------|-------------------|--------------|--------------|------------------------------------|
| MARQ42ST                           | ACTUAL            | FRAMING           | ACTUAL        | FRAMING           | ACTUAL        | FRAMING           | ACTUAL       | FRAMING      | 39-7/16" x 35-1/8"<br>[1002 X 892] |
| 57,500 BTU (NG)<br>52,000 BTU (LP) | 46-3/8"<br>[1178] | 46-1/2"<br>[1181] | 60"<br>[1524] | 60-1/4"<br>[1530] | 60"<br>[1524] | 60-1/4"<br>[1530] | 30"<br>[762] | 30"<br>[762] |                                    |

#### **FRONT VIEW**

LEFT SIDE RIGHT SIDE

**Specifications** MARQ42ST