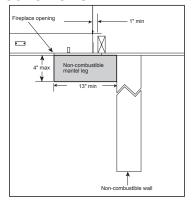

### **MANTEL PROJECTIONS**

| PRODUCT LISTING CODES |                   |  |  |  |
|-----------------------|-------------------|--|--|--|
| US                    | ANSI Z21.88a-2007 |  |  |  |
| CAN                   | CSA 2.33a-2007    |  |  |  |
| CUL US LISTED         | UL307B            |  |  |  |