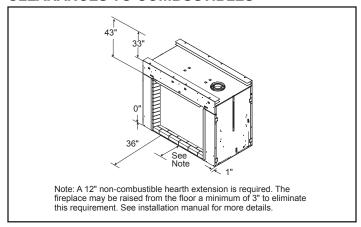

|-------------------|---------------|-------------------|--------------|--------------|------------------------------------|
| MARQ42ST                           | ACTUAL            | FRAMING           | ACTUAL        | FRAMING           | ACTUAL        | FRAMING           | ACTUAL       | FRAMING      | 39-7/16" x 35-1/8"<br>[1002 X 892] |
| 57,500 BTU (NG)<br>52,000 BTU (LP) | 46-3/8"<br>[1178] | 46-1/2"<br>[1181] | 60"<br>[1524] | 60-1/4"<br>[1530] | 60"<br>[1524] | 60-1/4"<br>[1530] | 30"<br>[762] | 30"<br>[762] |                                    |



#### **FRONT VIEW**



LEFT SIDE RIGHT SIDE





**Specifications** MARQ42ST

### **FIREPLACE LOCATIONS**



### **WALL PENETRATION**



### MANTEL LEG/WALL PROJECTIONS





### FRAMING DIMENSIONS



### **CLEARANCES TO COMBUSTIBLES**



### **MANTEL PROJECTIONS**



| PRODUCT LISTING CODES |                   |  |  |  |
|-----------------------|-------------------|--|--|--|
| US                    | ANSI Z21.88a-2007 |  |  |  |
| CAN                   | CSA 2.33a-2007    |  |  |  |
| CUL US LISTED         | UL307B            |  |  |  |

Product information provided is not complete and is subject to change without notice. Product installation must adhere strictly to instructions accompanying product to avoid risk of fire and potential injury.