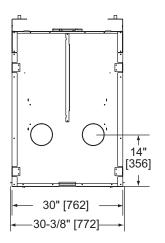

## MARQUIS II 42 SEE-THROUGH Direct Vent Gas Fireplace

| MODEL                              | HEIGHT            |                   | FRONT WIDTH   |                   | BACK WIDTH    |                   | DEPTH        |              | GLASS SIZE                         |
|------------------------------------|-------------------|-------------------|---------------|-------------------|---------------|-------------------|--------------|--------------|------------------------------------|
| MARQ42ST                           | ACTUAL            | FRAMING           | ACTUAL        | FRAMING           | ACTUAL        | FRAMING           | ACTUAL       | FRAMING      | 39-7/16" x 35-1/8"<br>[1002 X 892] |
| 57,500 BTU (NG)<br>52,000 BTU (LP) | 46-3/8"<br>[1178] | 46-1/2"<br>[1181] | 60"<br>[1524] | 60-1/4"<br>[1530] | 60"<br>[1524] | 60-1/4"<br>[1530] | 30"<br>[762] | 30"<br>[762] |                                    |

### FRAMING DIMENSIONS