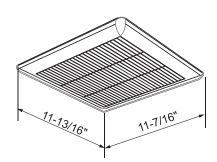

#### Features & Benefits

- Quiet operation 0.7 to 1.5 Sones
- Integral humidity sensor & Hi/Lo speeds
- 4" duct connector with built-in backdraft damper
- Housing size: 9" x 9" x 5-3/4"
- · Robust steel housing
- · Attractive, sturdy grille
- Thermally protected motor
- · Detects rapid rise in humidity
- Senses humidity at ceiling level
- Adjustable Time Delay shut-off from 5 to 60 minutes
- Field adjustable humidity sensitivity with 50-100% range.
  Factory setting is 75%
- cETLus Listed
- HVI Certified
- ENERGY STAR® qualified
- 5-year warranty