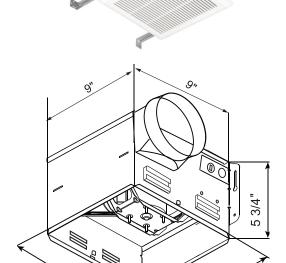

#### Features & Benefits

- Quiet operation 0.7 to 1.5 Sones
- Integral humidity sensor & Hi/Lo speeds
- 4" duct connector with built-in backdraft damper
- Housing size: 9" x 9" x 5-3/4"
- · Robust steel housing
- · Attractive, sturdy grille
- Thermally protected motor
- · Detects rapid rise in humidity
- Senses humidity at ceiling level
- Adjustable Time Delay shut-off from 5 to 60 minutes
- Field adjustable humidity sensitivity with 50-100% range.
  Factory setting is 75%
- cETLus Listed
- HVI Certified
- ENERGY STAR® qualified
- 5-year warranty