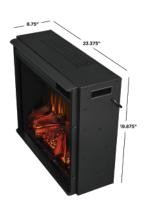

: 120V/60Hz, 1500W, 12.5 amps.
- Adjustable thermostat settings: 71, 75, 78, 82, 86, 99°F.
- Heater turns off when desired temperature is reached.
- Turn heat option off to enjoy heatless flames year-round.
- Six flame colors: orange, red-orange, white, blue, blue-white, and multicolor.
- Various timer intervals ranging from 10 minutes to 9 hours.
- 79" power cord with lay-flat plug.
- Thermal overload protection.
- Designed to be used with Real Flame mantels.
- Not intended to be mounted or trimmed in. Access to back of unit and air flow is required.
- CSA and FCC certified.
- 1 year limited warranty.

### **Country of Origin:**

- China

### **Shipping Specifications:**

- Ships via UPS Ground
- Box dimensions:
- 28.5"L x 11.75"W x 23"H; 37 lbs.

## Masterpack UPC code:

752370419905