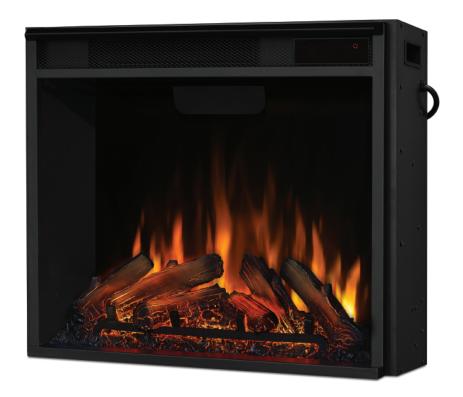

# 4199 Electric Firebox

The VividFlame Infrared Electric Firebox sets a new benchmark in LED flame technology. Developed by Real Flame to offer unparalleled flame realism and brightness, this infrared firebox has a programmable thermostat that provides precise heating with six preset temperature settings. Additional features include timed shut-off, remote control, dynamic embers, sleek touch controls, and six flame color options.

#### **Technical Information:**

- Heat output: 4,780 BTUs.
- Heating power: 120V/60Hz, 1500W, 12.5 amps.
- Adjustable thermostat settings: 71, 75, 78, 82, 86, 99°F.
- Heater turns off when desired temperature is reached.
- Turn heat option off to enjoy heatless flames year-round.
- Six flame colors: orange, red-orange, white, blue, blue-white, and multicolor.
- Various timer intervals ranging from 10 minutes to 9 hours.
- 79" power cord with lay-flat plug.
- Thermal overload protection.
- Designed to be used with Real Flame mantels.
- Not intended to be mounted or trimmed in. Access to back of unit and air flow is required.
- CSA and FCC certified.
- 1 year limited warranty.