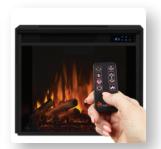

# 4199 Electric Firebox

The VividFlame Infrared Electric Firebox sets a new benchmark in LED flame technology. Developed by Real Flame to offer unparalleled flame realism and brightness, this infrared firebox has a programmable thermostat that provides precise heating with six preset temperature settings. Additional features include timed shut-off, remote control, dynamic embers, sleek touch controls, and six flame color options.

#### **Technical Information:**

- Heat output: 4,780 BTUs.
- Heating power: 120V/60Hz, 1500W, 12.5 amps.
- Adjustable thermostat settings: 71, 75, 78, 82, 86, 99°F.
- Heater turns off when desired temperature is reached.
- Turn heat option off to enjoy heatless flames year-round.
- Six flame colors: orange, red-orange, white, blue, blue-white, and multicolor.
- Various timer intervals ranging from 10 minutes to 9 hours.
- 79" power cord with lay-flat plug.
- Thermal overload protection.
- Designed to be used with Real Flame mantels.
- Not intended to be mounted or trimmed in. Access to back of unit and air flow is required.
- CSA and FCC certified.
- 1 year limited warranty.