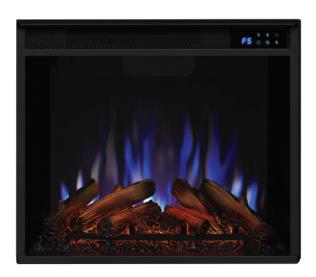

# 4199 Electric Firebox

The VividFlame Infrared Electric Firebox sets a new benchmark in LED flame technology. Developed by Real Flame to offer unparalleled flame realism and brightness, this infrared firebox has a programmable thermostat that provides precise heating with six preset temperature settings. Additional features include timed shut-off, remote control, dynamic embers, sleek touch controls, and six flame color options.

#### **Technical Information:**

- Heat output: 4,780 BTUs.
- Heating power: 120V/60Hz, 1500W, 12.5 amps.
- Adjustable thermostat settings: 71, 75, 78, 82, 86, 99°F.
- Heater turns off when desired temperature is reached.
- Turn heat option off to enjoy heatless flames year-round.
- Six flame colors: orange, red-orange, white, blue, blue-white, and multicolor.
- Various timer intervals ranging from 10 minutes to 9 hours.
- 79" power cord with lay-flat plug.
- Thermal overload protection.
- Designed to be used with Real Flame mantels.
- Not intended to be mounted or trimmed in. Access to back of unit and air flow is required.
- CSA and FCC certified.
- 1 year limited warranty.