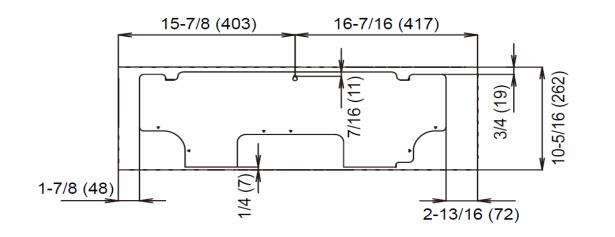

|                |
| Moisture Remov     | /al           | pints/h (L/h) |                                  | 3.8(1.8)       |
| Energy Star        |               |               |                                  | No             |
| Drain hose         | Material      |               | PP+LLDPE                         |                |
|                    | Size          | in (mm)       | Ø 1 (25) (I.D.), Ø 1-1/16 (26.6) |                |
| Operation<br>Range | Cooling       | °F (°C)       | 64 to 90 (18 to 32)              |                |
|                    |               | %RH           | 80 or less                       |                |
|                    | Heating       | °F (°C)       | 60 to 88 (16 to 30)              |                |

#### Wall Bracket Data:



The Fujitsu logo is a worldwide trademark of Fujitsu General Limited. The Halcyon logo and name is a worldwide trademark of Fujitsu General Limited and is a registered trademark in Japan, the USA and other countries or areas. Copyright 2018 Fujitsu General America, Inc. Fujitsu's products are subject to continuous improvements. Fujitsu reserves the right to modify product design, specifications and information in this brochure without notice and without incurring any obligations.

Note: Specifications are based on the following conditions:

Cooling: Indoor temperature of 80°F (26.7°C) DB/67°F (19.4°C) WB, and outdoor temperature of 95°F (35°C) DB/75°F (23.9°C) WB. Heating: Indoor temperature of 70°F (21.1°C) DB/60°F (15.6°C) WB, and outdoor temperature of 47°F (8.3°C) DB/43°F (6.1°C) WB.