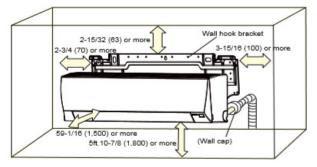

u General America, Inc. Fujitsu's products are subject to continuous improvements. Fujitsu reserves the right to modify product design, specifications and information in this brochure without notice and without incurring any obligations.

Note: Specifications are based on the following conditions:

Cooling: Indoor temperature of 80°F (26.7°C) DB/67°F (19.4°C) WB, and outdoor temperature of 95°F (35°C) DB/75°F (23.9°C) WB. Heating: Indoor temperature of 70°F (21.1°C) DB/60°F (15.6°C) WB, and outdoor temperature of 47°F (8.3°C) DB/43°F (6.1°C) WB. Pipe length: 25ft. (7.5m), Height difference: Oft. (0m) (Outdoor unit – indoor unit).



SUBMITTAL 12RL2

## **Inverter Driven Heat Pump**

DIMENSIONS

FUITSU

12,000 BTU Single Zone Wall Mounted System

Units: In. (mm)



## ■ INSTALLATION PLACE





The Fujitsu logo is a worldwide trademark of Fujitsu General Limited. The Halcyon logo and name is a worldwide trademark of Fujitsu General Limited and is a registered trademark in Japan, the USA and other countries or areas. Copyright 2018 Fujitsu General America, Inc. Fujitsu's products are subject to continuous improvements. Fujitsu reserves the right to modify product design, specifications and information in this brochure without notice and without incurring any obligations.

Note: Specifications are based on the following conditions: Cooling: Indoor temperature of 80°F (26.7°C) DB/67°F (19.4°C) WB, and outdoor temperature of 95°F (35°C) DB/75°F (23.9°C) WB. Heating: Indoor temperature of 70°F (21.1°C) DB/60°F (15.6°C) WB, and outdoor temperature of 47°F (8.3°C) DB/43°F (6.1°C) WB