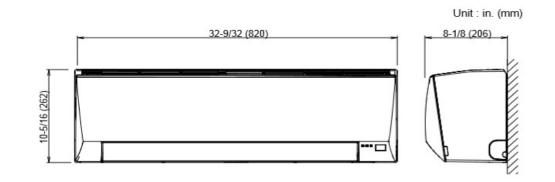

reas. Copyright 2018 Fujitsu General America, Inc. Fujitsu's products are subject to continuous improvements. Fujitsu reserves the right to modify product design, specifications and information in this brochure without notice and without incurring any obligations.

Note: Specifications are based on the following conditions:

Cooling: Indoor temperature of 80°F (26.7°C) DB/67°F (19.4°C) WB, and outdoor temperature of 95°F (35°C) DB/75°F (23.9°C) WB. Heating: Indoor temperature of 70°F (21.1°C) DB/60°F (15.6°C) WB, and outdoor temperature of 47°F (8.3°C) DB/43°F (6.1°C) WB. Pipe length: 25ft. (7.5m), Height difference: Oft. (0m) (Outdoor unit – indoor unit).



SUBMITTAL 12RL2

## **Inverter Driven Heat Pump**

DIMENSIONS

FUITSU

12,000 BTU Single Zone Wall Mounted System

Units: In. (mm)



## ■ INSTALLATION PLACE





The Fujitsu logo is a worldwide trademark of Fujitsu General Limited. The Halcyon logo and name is a worldwide trademark of Fujitsu General Limited and is a registered trademark in Japan, the USA and other countries or areas. Copyright 2018 Fujitsu General America, Inc. Fujitsu's products are subject to continuous improvements. Fujitsu reserves the right to modify product design, specifications and information in this brochure without notice and without incurring any obligations.

Note: Specifications are based on the following conditions: Cooling: Indoor temperature of 80°F (26.7°C) DB/67°F (19.4°C) WB, and outdoor temperature of 95°F (35°C) DB/75°F (23.9°C) WB. Heating: Indoor temperature of 70°F (21.1°C) DB/60°F (15.6°C) WB, and outdoor temperature of 47°F