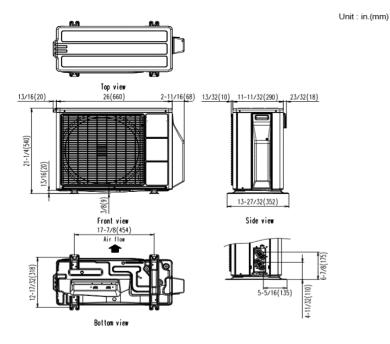

General America, Inc. Fujitsu's products are subject to continuous improvements. Fujitsu reserves the right to modify product design, specifications and information in this brochure without notice and without incurring any obligations.

Note: Specifications are based on the following conditions:

Cooling: Indoor temperature of 80°F (26.7°C) DB/67°F (19.4°C) WB, and outdoor temperature of 95°F (35°C) DB/75°F (23.9°C) WB. Heating: Indoor temperature of 70°F (21.1°C) DB/60°F (15.6°C) WB, and outdoor temperature of 47°F (8.3°C) DB/43°F (6.1°C) WB. Pipe length: 25ft. (7.5m), Height difference: Oft. (0m) (Outdoor unit – indoor unit).



SUBMITTAL 12RL2

## **Inverter Driven Heat Pump**

DIMENSIONS

FUITSU

12,000 BTU Single Zone Wall Mounted System

Units: In. (mm)



## ■ INSTALLATION PLACE





The Fujitsu logo is a worldwide trademark of Fujitsu General Limited. The Halcyon logo and name is a worldwide trademark of Fujitsu General Limited and is a registered trademark in Japan, the USA and other countries or areas. Copyright 2018 Fujitsu General America, Inc. Fujitsu's products are subject to continuous improvements. Fujitsu reserves the right to modify product design, specifications and information in this brochure without notice and without incurring any obligations.

Note: Specifications are based on the following conditions: Cooling: Indoor temperature of 80°F (26.7°C) DB/67°F (19.4°C) WB, and outdoor temperature of 95°F (35°C) DB/75°F (23.9°C) WB. Heating: Indoor temperature of 70°F (21.1°C) DB/60°F (15.6°C) WB, and outdoor temperature of 47°F (8.3°C) DB/43°F (6.1°C) WB.