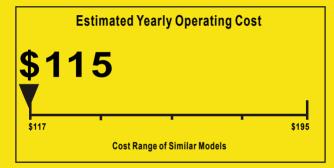

## ENERGYGUIDE

Room Air Conditioner
Without Reverse Cycle
With Louvered Sides

PERFECT AIRE Model:4PAC15000 Capacity: 15,100 BTUs

11.8

**Energy Efficiency Ratio** 

## Your cost will depend on your utility rates and use.

- Cost range based only on models of similar capacity without reverse cycle and with louvered sides.
- Estimated energy cost based on a national average electricity cost of 12 cents per kWh and a seasonal use of 8 hours a day over a 3 month period.
- For more information, visit www. ftc.gov/energy.