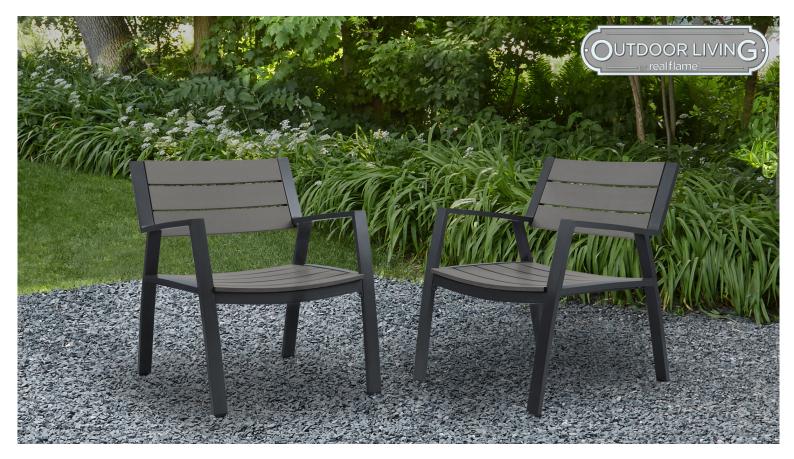

## Anson Casual Chairs

The Anson Casual Chair set from Real Flame adds comfort and style to any outdoor living space. Sleek lines and subtle curves create a spacious and relaxed seating position that's perfect for winding down. The grey powder coated aluminum frame and wood-alternative slats add lightweight durability. Sold as a set of two (2) chairs.

## **Assembled Dimensions:**

- 28.5" L x 31" W x 28.25" H; 19 lbs. each **Technical Information:**
- Aluminum rust resistant frame
- Wood-alternative seat and back
- Includes: Two chairs
  Limited 1 year warranty
  Assembly Required