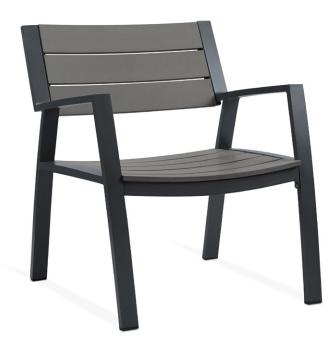

## Anson Casual Chairs

The Anson Casual Chair set from Real Flame adds comfort and style to any outdoor living space. Sleek lines and subtle curves create a spacious and relaxed seating position that's perfect for winding down. The grey powder coated aluminum frame and wood-alternative slats add lightweight durability. Sold as a set of two (2) chairs.

## **Assembled Dimensions:**

- 28.5" L x 31" W x 28.25" H; 19 lbs. each **Technical Information:**
- Aluminum rust resistant frame
- Wood-alternative seat and back
- Includes: Two chairs
  Limited 1 year warranty
  Assembly Required