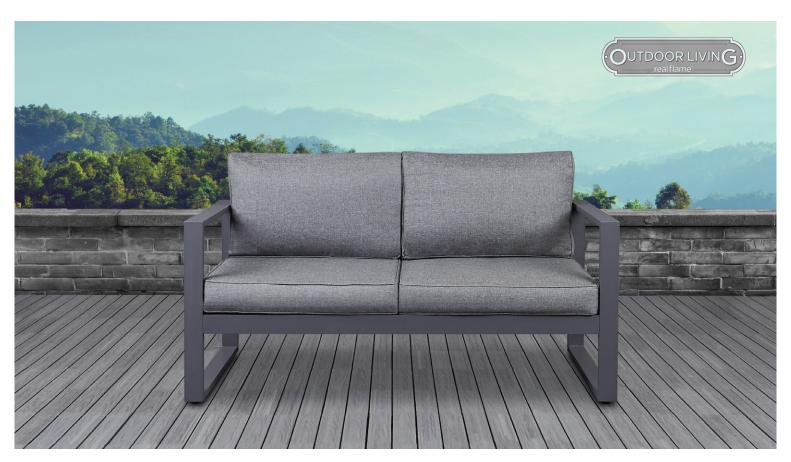

# Baltic Love Seat

Real Flame's Baltic Outdoor Love Seat adds comfort and style to any outdoor living space. Low and linear, the love seat has a wide and deep seat for relaxed comfort. The neutral weather resistant fabric, three-layer mold resistant foam cushions and powder-coated aluminum frame bring durable comfort outdoors. The Baltic Love Seat is available in Black with Dessert Brown cushions, Gray Frame with Gray cushions, and White Frame with Gray Cushions. For a larger entertaining area, add the Baltic Outdoor Chair set, sofa, and end tables.

# Finishes Available:

Black Frame/Desert Brown Cushion (Below and above left) Gray Frame/Gray Cushion (Top) White Frame/Gray Cushion (Above, Above Left)

Assembled Dimensions: - 55" L x 28" W x 33" H: 33 lbs.

### Technical Information:

- Aluminum rust resistant frame
- Solution dyed acrylic outdoor fabric
- 800 hours resistant rated fabric
- Three layer foam seat cushion for comfort and durability
- Includes: Love seat with cushions, leveling glides
- Limited 1 year warranty
- Assembly Required