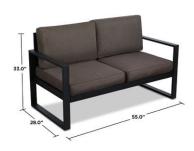

# Finishes Available:

Black Frame/Desert Brown Cushion (Below and above left) Gray Frame/Gray Cushion (Top) White Frame/Gray Cushion (Above, Above Left)

Assembled Dimensions: - 55" L x 28" W x 33" H: 33 lbs.