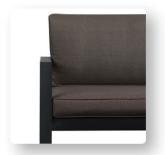

# Finishes Available:

Black Frame/Desert Brown Cushion (Below and above left) Gray Frame/Gray Cushion (Top) White Frame/Gray Cushion (Above, Above Left)

Assembled Dimensions: - 55" L x 28" W x 33" H: 33 lbs.