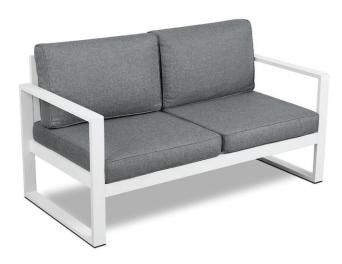

# Finishes Available:

Black Frame/Desert Brown Cushion (Below and above left) Gray Frame/Gray Cushion (Top) White Frame/Gray Cushion (Above, Above Left)

Assembled Dimensions: - 55" L x 28" W x 33" H: 33 lbs.