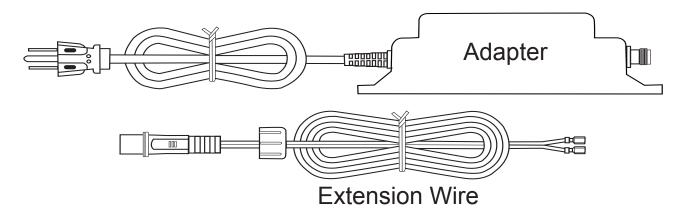

## Models: ADP10-OUT

ADP 10-001 ADP70-OUT

**Description:** This is an outdoor approved adapter suited for wet, damp dry locations. It plugs into 120VAC outlet and converts it to 6-volts DC to operate Firegear Outdoor electronic systems. Each model comes with an adapter and 5-foot power cord. The ADP10-OUT includes the adapter and a 10-foot extension wire. The ADP70-OUT includes the adapter and a 70-foot extension wire.

**Step 1:** Remove contents from box and insert the 2-pin connector from the extension wire into the adapter. Once inserted, then screw the threaded cap over the 2-pin connector to secure it into the adapter. See Fig. 1.