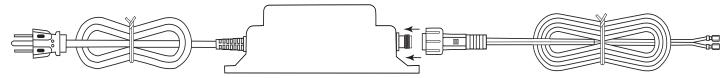

**Step 1:** Remove contents from box and insert the 2-pin connector from the extension wire into the adapter. Once inserted, then screw the threaded cap over the 2-pin connector to secure it into the adapter. See Fig. 1.

Fig. 1 Attaching extention wire to adapter.

**Step 2:** Feed the two  $\frac{1}{4}$ " terminals into the control module and connect to the POWER terminals as shown in Fig. 2. **Note:** 

- Do not cut, add, or splice additional wires to either of these adapter models. It can affect overall voltage causing problematic issues with operation of appliance.
- If wire is too long carefully fold it together and use a zip tie to secure into place.