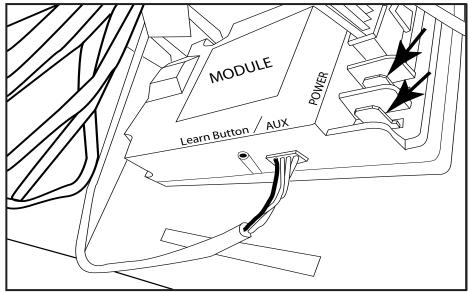

Fig. 1 Attaching extention wire to adapter.

**Step 2:** Feed the two  $\frac{1}{4}$ " terminals into the control module and connect to the POWER terminals as shown in Fig. 2. **Note:** 

- Do not cut, add, or splice additional wires to either of these adapter models. It can affect overall voltage causing problematic issues with operation of appliance.
- If wire is too long carefully fold it together and use a zip tie to secure into place.

**Fig. 2** Shows location of control module's two ½" terminals (labeled POWER) to attach adapter.

Step 3: Installation is complete. Insert adapter plug into a 120VAC power source to use appliance.

FOR TECHNICAL SERVICE, CALL: (855) 498-8324