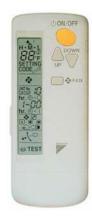

E830/<br>BRC082A41W/BRC082A42S/<br>BRC082A42W/BRC082A43/BRC7E818 |
|----------------------------|--------------------------------------------------------------------------------------|
| Description                | Wireless Remote Controller                                                           |
| Power                      | AAA Dry Cell Battery x 2                                                             |
| Dimensions                 | 2.5 in x 6.2 in x 0.7 in<br>(6.2cm x 15.7cm x 1.7cm)                                 |
| Weight                     | 0.23 lbs (104.5 g) without battery                                                   |
| Available Address settings | 3                                                                                    |

### **PRODUCT IMAGE:**



#### **FEATURES:**

- Simple, compact and easy-to-operate unit
- 1 group/ maximum of 16 units can be controlled
- If used with a wired controller, the wireless controller must be set as a Sub Controller
- Command: on/off, mode, setpoint, fan speed, louver position\*
- Filter sign indicator and reset button
- Schedule: Auto on/off timer
- Field setting management
- Operation/Error indicator
- Error code diagnose
- Display degree Fahrenheit only

<sup>\*</sup> Not available for BRC4C82 and BRC082A43



BRC4C82/BRC7E83/BRC7E830/BRC7E818/BRC082A – Wireless Remote Controller

| Project Name: |               |  |
|---------------|---------------|--|
| Location:     | Approval:     |  |
| Engineer:     | Date:         |  |
| Submitted to: | Construction: |  |
| Submitted by: | Unit #:       |