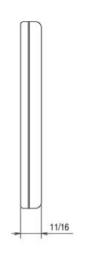

### **DIMENSIONS:**

Remote Controllers Dimension:

### **SPECIFICATIONS:**

| Model                      | BRC4C82/BRC7E83/BRC7E830/<br>BRC082A41W/BRC082A42S/<br>BRC082A42W/BRC082A43/BRC7E818 |
|----------------------------|--------------------------------------------------------------------------------------|
| Description                | Wireless Remote Controller                                                           |
| Power                      | AAA Dry Cell Battery x 2                                                             |
| Dimensions                 | 2.5 in x 6.2 in x 0.7 in<br>(6.2cm x 15.7cm x 1.7cm)                                 |
| Weight                     | 0.23 lbs (104.5 g) without battery                                                   |
| Available Address settings | 3                                                                                    |