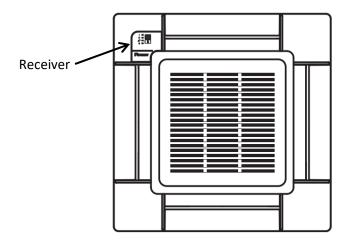

#### BRC4C82 Receiver:

BRC4C82/BRC7E83/BRC7E830/BRC7E818/BRC082A – Wireless Remote Controller

| Project Name. |               |
|---------------|---------------|
| Location:     | Approval:     |
| Engineer:     | Date:         |
| Submitted to: | Construction: |
| Submitted by: | Unit #:       |
| Reference:    | Drawing #:    |