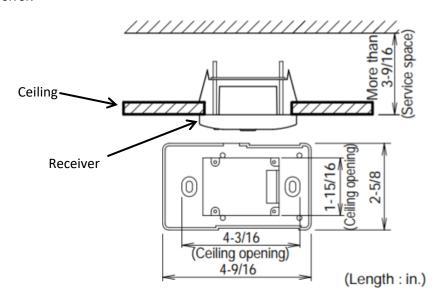

#### BRC7E818 receiver:

BRC4C82/BRC7E83/BRC7E830/BRC7E818/BRC082A – Wireless Remote Controller

| Froject Name. |               |
|---------------|---------------|
| Location:     | Approval:     |
| Engineer:     | Date:         |
| Submitted to: | Construction: |
| Submitted by: | Unit #:       |
| Reference:    | Drawing #:    |