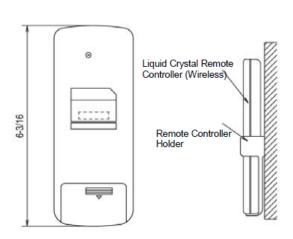

#### BRC4C82 Receiver:

BRC4C82/BRC7E83/BRC7E830/BRC7E818/BRC082A – Wireless Remote Controller

| Project Name. |               |
|---------------|---------------|
| Location:     | Approval:     |
| Engineer:     | Date:         |
| Submitted to: | Construction: |
| Submitted by: | Unit #:       |
| Reference:    | Drawing #:    |