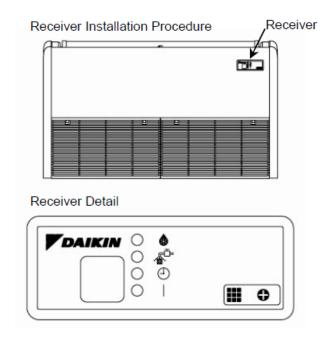

up> Not available for BRC4C82 and BRC082A43



BRC4C82/BRC7E83/BRC7E830/BRC7E818/BRC082A – Wireless Remote Controller

| Project Name: |               |  |
|---------------|---------------|--|
| Location:     | Approval:     |  |
| Engineer:     | Date:         |  |
| Submitted to: | Construction: |  |
| Submitted by: | Unit #:       |  |
| Reference:    | Drawing #:    |  |

### **DIMENSIONS:**

Remote Controllers Dimension:







#### BRC4C82 Receiver:





BRC4C82/BRC7E83/BRC7E830/BRC7E818/BRC082A – Wireless Remote Controller

| Project Name. |               |
|---------------|---------------|
| Location:     | Approval:     |
| Engineer:     | Date:         |
| Submitted to: | Construction: |
| Submitted by: | Unit #:       |
| Reference:    | Drawing #:    |

#### BRC7E83 receiver:



#### BRC7E818 receiver:





BRC4C82/BRC7E83/BRC7E830/BRC7E818/BRC082A – Wireless Remote Controller

| Froject Name. |               |
|---------------|---------------|
| Location:     | Approval:     |
| Engineer:     | Date:         |
| Submitted to: | Construction: |
| Submitted by: | Unit #:       |
| Reference:    | Drawing #:    |

#### BRC7E830 receiver:



### BRC082A41W receiver:



#### BRC082A42W/S receiver:





BRC4C82/BRC7E83/BRC7E830/BRC7E818/BRC082A – Wireless Remote Controller

| Project Name. |               |
|---------------|---------------|
| Location:     | Approval:     |
| Engineer:     | Date:         |
| Submitted to: | Construction: |
| Submitted by: | Unit #:       |
| Reference:    | Drawing #:    |

#### BRC082A43 receiver:



### **DOCUMENTATION:**

Documen