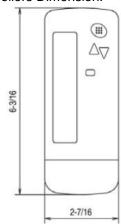

### **DIMENSIONS:**

Remote Controllers Dimension:

### **SPECIFICATIONS:**

| Model                      | BRC4C82/BRC7E83/BRC7E830/<br>BRC082A41W/BRC082A42S/<br>BRC082A42W/BRC082A43/BRC7E818 |
|----------------------------|--------------------------------------------------------------------------------------|
| Description                | Wireless Remote Controller                                                           |
| Power                      | AAA Dry Cell Battery x 2                                                             |
| Dimensions                 | 2.5 in x 6.2 in x 0.7 in<br>(6.2cm x 15.7cm x 1.7cm)                                 |
| Weight                     | 0.23 lbs (104.5 g) without battery                                                   |
| Available Address settings | 3                                                                                    |