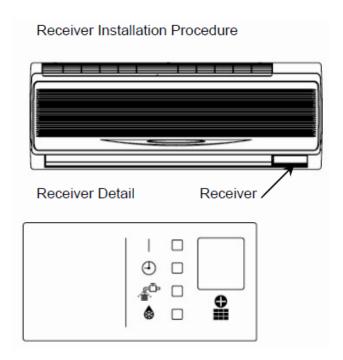

82 and BRC082A43



BRC4C82/BRC7E83/BRC7E830/BRC7E818/BRC082A – Wireless Remote Controller

| Project Name: |               |  |
|---------------|---------------|--|
| Location:     | Approval:     |  |
| Engineer:     | Date:         |  |
| Submitted to: | Construction: |  |
| Submitted by: | Unit #:       |  |
| Reference:    | Drawing #:    |  |

### **DIMENSIONS:**

Remote Controllers Dimension:







#### BRC4C82 Receiver:





BRC4C82/BRC7E83/BRC7E830/BRC7E818/BRC082A – Wireless Remote Controller

| Project Name. |               |
|---------------|---------------|
| Location:     | Approval:     |
| Engineer:     | Date:         |
| Submitted to: | Construction: |
| Submitted by: | Unit #:       |
| Reference:    | Drawing #:    |

#### BRC7E83 receiver:



#### BRC7E818 receiver:





BRC4C82/BRC7E83/BRC7E830/BRC7E818/BRC082A – Wireless Remote Controller

| Froject Name. |               |
|---------------|---------------|
| Location:     | Approval:     |
| Engineer:     | Date:         |
| Submitted to: | Construction: |
| Submitted by: | Unit #:       |
| Reference:    | Drawing #:    |

#### BRC7E830 receiver:



### BRC082A41W receiver:



#### BRC082A42W/S receiver:





BRC4C82/BRC7E83/BRC7E830/BRC7E818/BRC082A – Wireless Remote Controller

| Project Name. |               |
|---------------|---------------|
| Location:     | Approval:     |
| Engineer:     | Date:         |
| Submitted to: | Construction: |
| Submitted by: | Unit #:       |
| Reference:    | Drawing #:    |

#### BRC082A43 receiver:



### **DOCUMENTATION:**

Documentation available on www.dai