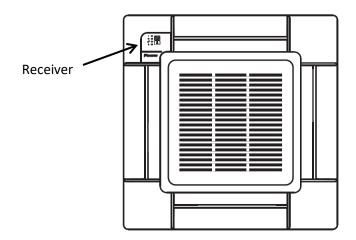

#:    |  |

### **DIMENSIONS:**

Remote Controllers Dimension:







#### BRC4C82 Receiver:





BRC4C82/BRC7E83/BRC7E830/BRC7E818/BRC082A – Wireless Remote Controller

| Project Name. |               |
|---------------|---------------|
| Location:     | Approval:     |
| Engineer:     | Date:         |
| Submitted to: | Construction: |
| Submitted by: | Unit #:       |
| Reference:    | Drawing #:    |

#### BRC7E83 receiver:



#### BRC7E818 receiver:





BRC4C82/BRC7E83/BRC7E830/BRC7E818/BRC082A – Wireless Remote Controller

| Froject Name. |               |
|---------------|---------------|
| Location:     | Approval:     |
| Engineer:     | Date:         |
| Submitted to: | Construction: |
| Submitted by: | Unit #:       |
| Reference:    | Drawing #:    |

#### BRC7E830 receiver:



### BRC082A41W receiver:



#### BRC082A42W/S receiver:





BRC4C82/BRC7E83/BRC7E830/BRC7E818/BRC082A – Wireless Remote Controller

| Project Name. |               |
|---------------|---------------|
| Location:     | Approval:     |
| Engineer:     | Date:         |
| Submitted to: | Construction: |
| Submitted by: | Unit #:       |
| Reference:    | Drawing #:    |

#### BRC082A43 receiver:



### **DOCUMENTATION:**

Documentation available on www.daikincity.com and/or www.daikinac.com:

- Submittal
- Installation Manual
- Operation Manual