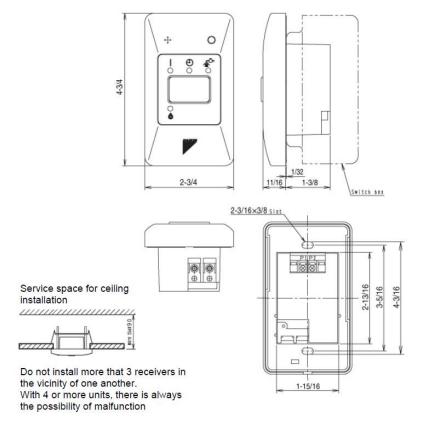

### **DIMENSIONS:**

Remote Controllers Dimension:

#### BRC4C82 Receiver:

BRC4C82/BRC7E83/BRC7E830/BRC7E818/BRC082A – Wireless Remote Controller

| Project Name. |               |
|---------------|---------------|
| Location:     | Approval:     |
| Engineer:     | Date:         |
| Submitted to: | Construction: |
| Submitted by: | Unit #:       |
| Reference:    | Drawing #:    |