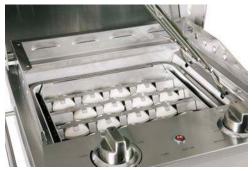

## Features:

- 156 sq. in. cooking area
- 5,000 hour heating element
- 304 stainless steel
- Teflon coated cooking surface
- Ceramic Heat Control Grid
- 120 VAC 1300 WATTS 11 AMPS 60 HZ
- 550° F maximum temperature
- 60 minute safety timer with surge protector
- Removable frame for built-in application