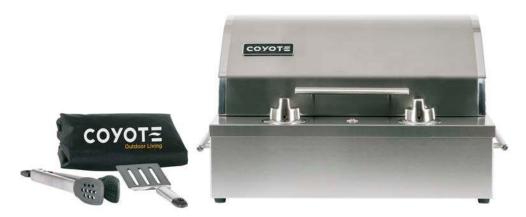

## ELECTRIC GRILL

Model No: C1EL120SM

## Features:

- 156 sq. in. cooking area
- 5,000 hour heating element
- 304 stainless steel
- Teflon coated cooking surface
- Ceramic Heat Control Grid
- 120 VAC 1300 WATTS 11 AMPS 60 HZ
- 550° F maximum temperature
- 60 minute safety timer with surge protector
- Removable frame for built-in application

- Overall: 11-3/8" (H) x 18-1/8" (W) x 16-1/4" (D)
- Cutout: 3-3/8" (H) x 16" (W) x 15" (D)

- · Cover & 2 Piece Tool Set Included
- Pedestal Stand available (Model No. C1ELCT21)
  - o Weighted base no anchoring required
  - o Fold-down side shelves