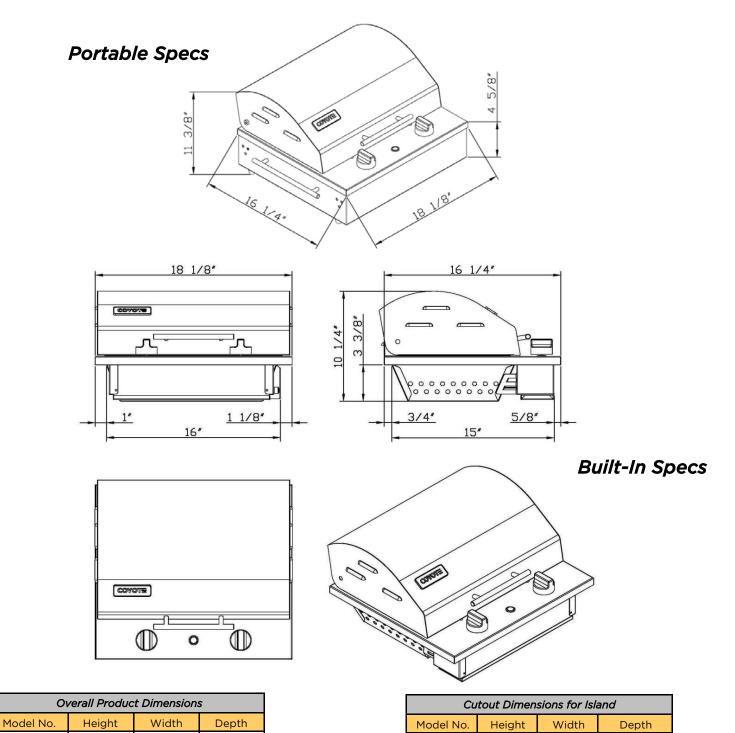

- Overall: 11-3/8" (H) x 18-1/8" (W) x 16-1/4" (D)
- Cutout: 3-3/8" (H) x 16" (W) x 15" (D)

- · Cover & 2 Piece Tool Set Included
- Pedestal Stand available (Model No. C1ELCT21)
  - o Weighted base no anchoring required
  - o Fold-down side shelves

## C1EL12OSM PRODUCT SPECS

## DIMENSIONAL RENDERINGS

| C1EL120SM | 11 <sup>3</sup> /8" | 18 <sup>1</sup> /8" | 16 <sup>1</sup> /4" |                 | C1EL120SM     |
|-----------|---------------------|---------------------|---------------------|-----------------|---------------|
|           |                     |                     |                     |                 |               |
|           |                     |                     | Model I             | No Power Supply | Watts Amns Hz |

C1EL120SM

1300

120V AC

3 3/8"

Hz

16"

15"

www.coyoteoutdoor.com