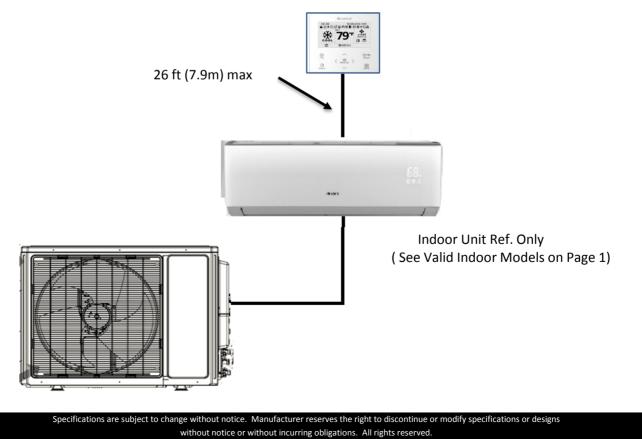

| Ibmittal Data: XK76 Sommand Center for Ductfree Split System                                                                                                                                                                                                                                                |                                     |  |  |  |
|-------------------------------------------------------------------------------------------------------------------------------------------------------------------------------------------------------------------------------------------------------------------------------------------------------------|-------------------------------------|--|--|--|
| Job Name                                                                                                                                                                                                                                                                                                    | Location Date                       |  |  |  |
| Purchaser                                                                                                                                                                                                                                                                                                   | Engineer                            |  |  |  |
| Submitted To                                                                                                                                                                                                                                                                                                | For Reference Approval Construction |  |  |  |
| Unit Designation                                                                                                                                                                                                                                                                                            | Schedule No.                        |  |  |  |
| GENERAL FEATURES<br>- Tactile feedback keypad<br>- Easy setup and 7 day programming<br>- Sleek thin design blends into any décor<br>- Reaches up to 26 feet.<br>- Convenient LCD display backlighting<br>- Ready to use cable included.<br>- No Batteries Required<br>- 115V or 230V Single Zone Compatible | Forece                              |  |  |  |

Compatible with the following Models:

| Indoor Models | Model Numbers    |  |  |
|---------------|------------------|--|--|
| Terra         | TERRAxxHPxxxV1xH |  |  |
| Vireo         | VIRxxHPxxxV1AH   |  |  |
| Vireo+        | VIRxxHPxxxV1BH   |  |  |
| Neo           | NEOxxHPxxxV1H    |  |  |
| Livo          | LIVSxxHPxxxV1AH  |  |  |
| Livo+         | LIVSxxHPxxxV1BH  |  |  |
| Sapphire      | SAPxxHPxxxV1AH   |  |  |