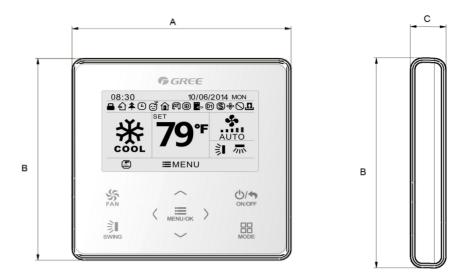

## **DIMENSIONAL SPECIFICATIONS**

## XK76 Command Center for Ductfree Split Systems

## Units: inch (mm)

| Туре | Part Number | А           | В           | С          |
|------|-------------|-------------|-------------|------------|
| ХК76 | MC20700360  | 4.375 (111) | 4.375 (111) | 1.125 (28) |