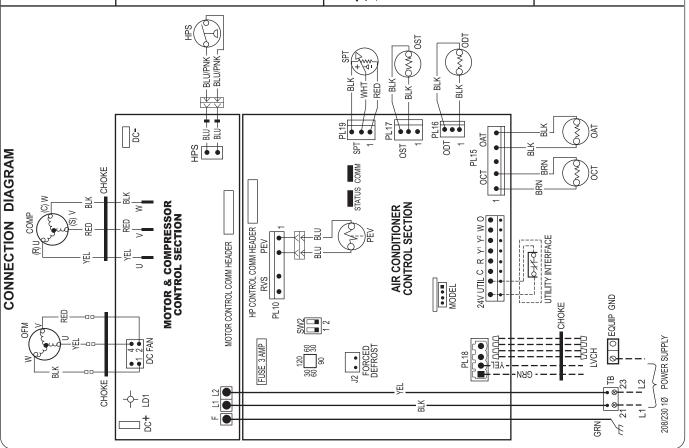

341823-101 REV. A

| Ę            | 응유 를 클 큐            |                                        |                                                                                                                                                                                                                                                                                                                                                                                                                                                                                                                                                                                                                                                                                                                                                                                                                                                                                                                                                                                                                                                                                                                                                                                                                                                                                                                                                                                                                                                                                                                                                                                                                                                                                                                                                                                                                                                                                                                                                                                                                                                                                                                                | 7  ` `                             |                                                 |                                           |                                                                                                                                                                                                                                                                                                                                                                                                                                                                                                                                                                                                                                                                                                                                                                                                                                                                                                                                                                                                                                                                                                                                                                                                                                                                                                                                                                                                                                                                                                                                                                                                                                                                                                                                                                                                                                                                                                                                                                                                                                                                                                                               |
|--------------|---------------------|----------------------------------------|--------------------------------------------------------------------------------------------------------------------------------------------------------------------------------------------------------------------------------------------------------------------------------------------------------------------------------------------------------------------------------------------------------------------------------------------------------------------------------------------------------------------------------------------------------------------------------------------------------------------------------------------------------------------------------------------------------------------------------------------------------------------------------------------------------------------------------------------------------------------------------------------------------------------------------------------------------------------------------------------------------------------------------------------------------------------------------------------------------------------------------------------------------------------------------------------------------------------------------------------------------------------------------------------------------------------------------------------------------------------------------------------------------------------------------------------------------------------------------------------------------------------------------------------------------------------------------------------------------------------------------------------------------------------------------------------------------------------------------------------------------------------------------------------------------------------------------------------------------------------------------------------------------------------------------------------------------------------------------------------------------------------------------------------------------------------------------------------------------------------------------|------------------------------------|-------------------------------------------------|-------------------------------------------|-------------------------------------------------------------------------------------------------------------------------------------------------------------------------------------------------------------------------------------------------------------------------------------------------------------------------------------------------------------------------------------------------------------------------------------------------------------------------------------------------------------------------------------------------------------------------------------------------------------------------------------------------------------------------------------------------------------------------------------------------------------------------------------------------------------------------------------------------------------------------------------------------------------------------------------------------------------------------------------------------------------------------------------------------------------------------------------------------------------------------------------------------------------------------------------------------------------------------------------------------------------------------------------------------------------------------------------------------------------------------------------------------------------------------------------------------------------------------------------------------------------------------------------------------------------------------------------------------------------------------------------------------------------------------------------------------------------------------------------------------------------------------------------------------------------------------------------------------------------------------------------------------------------------------------------------------------------------------------------------------------------------------------------------------------------------------------------------------------------------------------|
|              | MOC<br>BOARD<br>DC- |                                        | BLU STATE OF THE S |                                    | ♦ FED200 COMM HEVDEN OUTD COMISON               |                                           | NAME OF THE STATE |
| TION DIAGRAM | RED DC+             | 00 0 0 0 0 0 0 0 0 0 0 0 0 0 0 0 0 0 0 | SW2                                                                                                                                                                                                                                                                                                                                                                                                                                                                                                                                                                                                                                                                                                                                                                                                                                                                                                                                                                                                                                                                                                                                                                                                                                                                                                                                                                                                                                                                                                                                                                                                                                                                                                                                                                                                                                                                                                                                                                                                                                                                                                                            | EX                                 | P.1.9<br>STATUS                                 | ○                                         | O ILLIY IN LEKFACE                                                                                                                                                                                                                                                                                                                                                                                                                                                                                                                                                                                                                                                                                                                                                                                                                                                                                                                                                                                                                                                                                                                                                                                                                                                                                                                                                                                                                                                                                                                                                                                                                                                                                                                                                                                                                                                                                                                                                                                                                                                                                                            |
| CONNECTION   | BLK KED             | CHOKE CHOKE                            | J2 • • FORCED DEFROST                                                                                                                                                                                                                                                                                                                                                                                                                                                                                                                                                                                                                                                                                                                                                                                                                                                                                                                                                                                                                                                                                                                                                                                                                                                                                                                                                                                                                                                                                                                                                                                                                                                                                                                                                                                                                                                                                                                                                                                                                                                                                                          | AIR CONDITIONER<br>CONTROL SECTION | PL15 OCT OAT OAT OAT OAT OAT OAT OAT OAT OAT OA | FI 28 1 2 1 2 1 2 1 2 1 2 1 2 1 2 1 2 1 2 | TB   S   O   O   O   O   O   O   O   O   O                                                                                                                                                                                                                                                                                                                                                                                                                                                                                                                                                                                                                                                                                                                                                                                                                                                                                                                                                                                                                                                                                                                                                                                                                                                                                                                                                                                                                                                                                                                                                                                                                                                                                                                                                                                                                                                                                                                                                                                                                                                                                    |
|              |                     | SS                                     |                                                                                                                                                                                                                                                                                                                                                                                                                                                                                                                                                                                                                                                                                                                                                                                                                                                                                                                                                                                                                                                                                                                                                                                                                                                                                                                                                                                                                                                                                                                                                                                                                                                                                                                                                                                                                                                                                                                                                                                                                                                                                                                                |                                    |                                                 | 1 1 1 1 1 1 1 1 1 1 1 1 1 1 1 1 1 1 1     | <u> </u>                                                                                                                                                                                                                                                                                                                                                                                                                                                                                                                                                                                                                                                                                                                                                                                                                                                                                                                                                                                                                                                                                                                                                                                                                                                                                                                                                                                                                                                                                                                                                                                                                                                                                                                                                                                                                                                                                                                                                                                                                                                                                                                      |