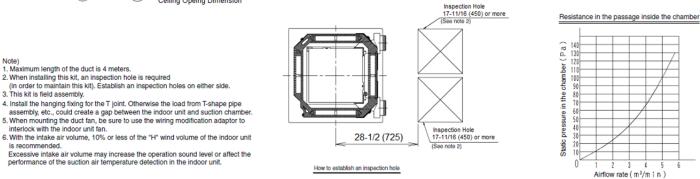

----|------------------------------------------------------------------------------------|-----------------|
| BYCP125K-W1      | SkyAir      | FCQ50-71LUV1, FCQ50-71KVEA,<br>FCQN71KVEA, FCQ71KVLT                               | 12 (306)        |
|                  | VRV         | FXFQ25-80PVE                                                                       |                 |
|                  | SkyAir      | FCQ100-140LUV1, FCQ100-140KVEA,<br>FCQN100-140KVEA,<br>FCQ100KVLT, FCQ125/140KAVLT | 13-3/4<br>(348) |
|                  | VRV         | FXFQ100/125PVE                                                                     |                 |
| BYCP125K-WS      | SkyAir      | FCQ30-48LUV2S                                                                      |                 |



Daikin North America LLC, 5151 San Felipe, Suite 500, Houston TX, 77056 www.daikinac.com www.daikincomfort.com

(Daikin's products are subject to continuous improvements. Daikin reserves the right to modify product design, specifications and information in this data sheet without notice and without incurring any obligations).