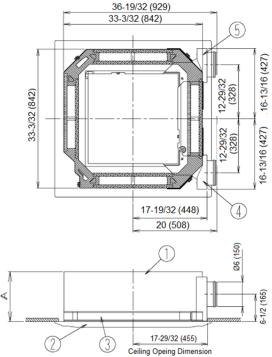

## **DIMENSIONAL DRAWINGS**

#### Dimensions

3. This kit is field assembly.

is recommended.

# Unit: in (mm)

| Number | Name                            | Description |
|--------|---------------------------------|-------------|
| 1      | Indoor unit main body           |             |
| 2      | Decoration panel                |             |
| 3      | Suction chamber                 |             |
| 4      | Connecting port chamber (right) |             |
| 5      | Connecting port chamber (left)  |             |