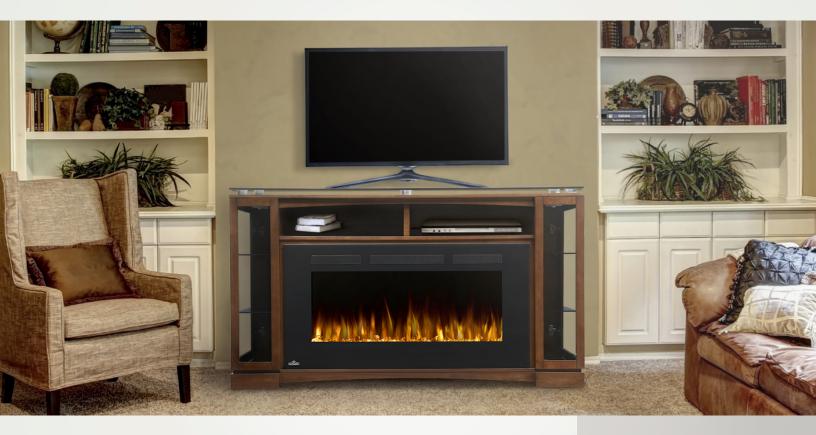

# **SHELTON**

## **NEFP42-1715BW - PRESTIGE SERIES MANTEL PACKAGES**

#### UP TO 5,000 BTU'S • 1,500 WATTS • TRANSITIONAL DESIGN

- 34"h x 60"w x 20"d
- Comes with the Allure<sup>™</sup> 42 linear electric firebox
- Smoke tempered 10mm glass top
- Brushed aluminum round accent posts
- Convenient compartment for electronic media components
- Side doors swing open a full 90 degrees with smoke tempered glass shelves and motion sensor LED lights