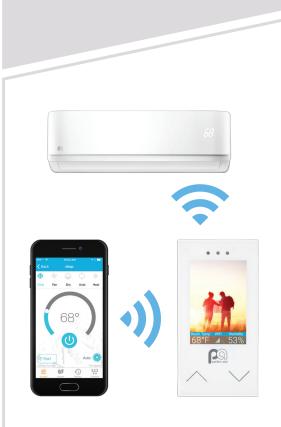

## **SYSTEM REQUIREMENTS:**

Wi-Fi Router
Working Internet Connection
Smartphone

## **WORKS WITH:**

iOS™ 8.0 or higher Android™ 5.0 or higher

Wi-Fi Connectivity

Scheduling

**Energy Saving** 

Personalized Display

Temperature and Humidity Sensor

Air Filter Status