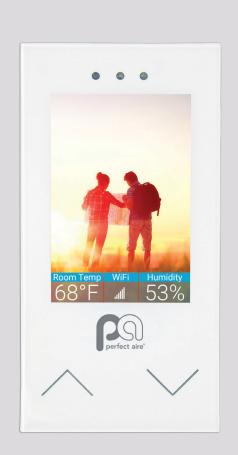

## **WORKS WITH:**

iOS™ 8.0 or higher Android™ 5.0 or higher

Wi-Fi Connectivity

Scheduling

**Energy Saving** 

Personalized Display

Temperature and Humidity Sensor

Air Filter Status