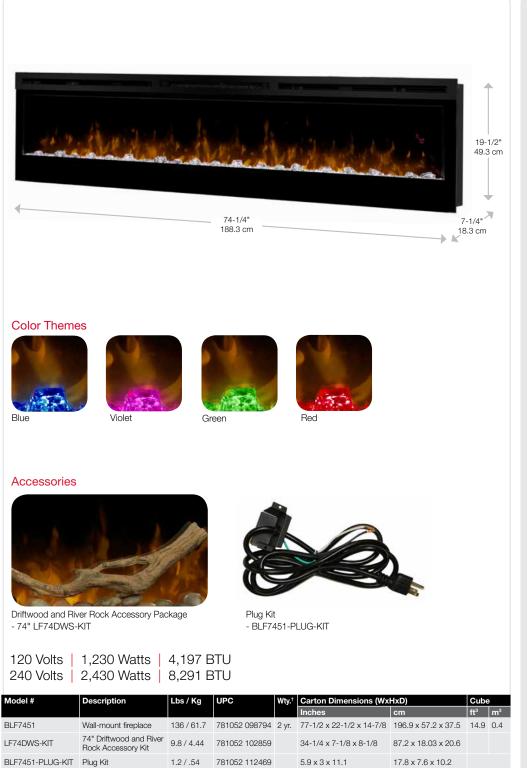

## **Prism Series**

## 74" Linear Electric Fireplace

Specifications, finishes and dimensions are subject to change. †Limited warranty. ©2017 Dimplex North America Limited.

**BLF7451** 

#### Features

- ★ The Original Dimplex Flame Effect<sup>™</sup> A blend of technology, artistry and craftsmanship that sets the standard for realism.
- Acrylic Ice Media Bed Light plays through different size pieces and sparkle in a spectrum of colors.
- Media Accent Colors Choose from a variety of brilliant color themes or cycle through a range of colors using the custom mode, freezing on the hue of your choice.
- Wired, Seamless Design Designed for built-in installations wired directly to a dedicated circuit for a clean, custom appearance.
- Hanging Glass Design Detachable glass trim easily finishes rough openings and provides access to media.
- Flexible Installation Choose fully-recessed or surface mounted (plug-in) installation.
- Remote Thermostat Control Temperature control at your fingertips for convenient comfort.
- Bulti-function Remote Control the flame, heat and thermostat from the comfort of your chair.
- LED Lighting Flame and lights use brilliant, low-energy LED's that require zero maintenance.
- All-season Flames Enjoy the unique charm of a fireplace 365 days a year using the flames withou0 t the heat.
- Cool-touch Glass Glass remains cool making it safe for any location and any user.
- Low Carbon Footprint The most sustainable fireplace option; no emissions and 100% efficient.