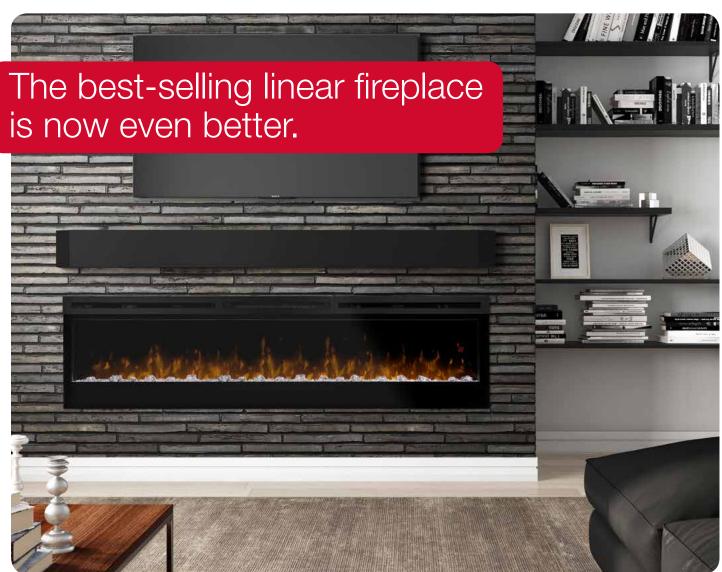

## **Prism Series**

## 74" Linear Electric Fireplace

## BLF7451

The best-selling electric linear fireplace just got better with the all new Prism Series. Sparkling with intensity in a full spectrum of RGB colors, the Prism effect illuminates the diamond-like acrylic ice ember bed in a show-stopping effect. Complete with a powerful and efficient fan-forced heater, this fireplace adds comfort and ambiance to any space. Plugged in or hard-wired, hung on the wall or built-in; the Prism Series is beautifully versatile.