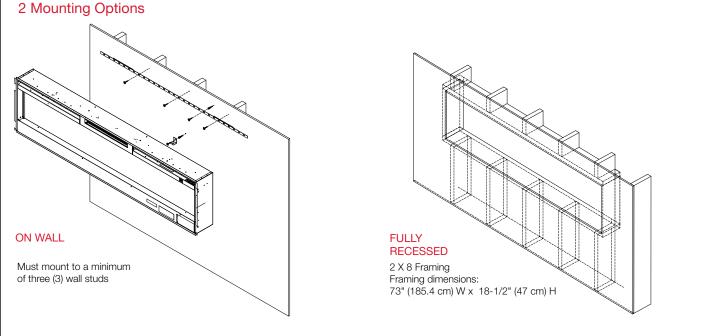

## **Dimensions**

Framing

### **Product Dimensions:**

## **Prism Series** 74" Linear Electric Fireplace

Dimplex North America Limited | 1367 Industrial Rd., Cambridge ON, Canada N3H 4W3 | 1-800-668-6663 | www.dimplex.com