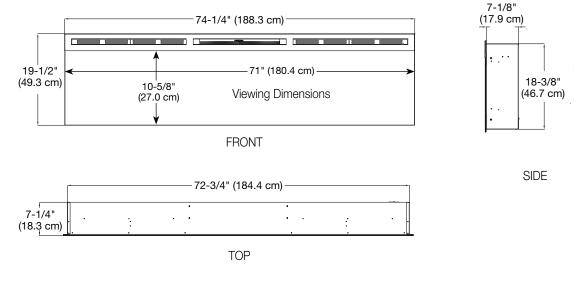

## **Dimensions**

Framing

### **Product Dimensions:**

## **Prism Series** 74" Linear Electric Fireplace

Dimplex North America Limited | 1367 Industrial Rd., Cambridge ON, Canada N3H 4W3 | 1-800-668-6663 | www.dimplex.com