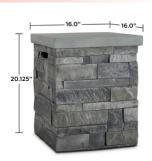

over



Coordinating perfectly with the Ledgestone Propane Fire Pit, the Ledgestone Propane Tank Cover is the perfect addition to your outdoor living space. While doubling as a side table, this tank cover conceals your 20 lb propane tank. Includes tank seat with leveling feet.



Finish Available: Gray Ledgestone

## T0027

Assembled Dimensions: - 16" L x 16" W x 20.125" H; 33 lbs

### **Technical Information:**

- Securely holds and covers a 20 lb propane (LP) gas tank.
- Made from painted fiber-concrete.
- Includes 20 lb LP tank cover, tank seat, and leveling feet.
- Limited 1 year warranty. Basic assembly required.

#### **Country of Origin:**

### **Shipping Specifications:**

- Ships via UPS
- Carton 1: Tank Cover 19" x19" x23 ", 39 lbs

#### Masterpack UPC:

752370002701 Tank Cover