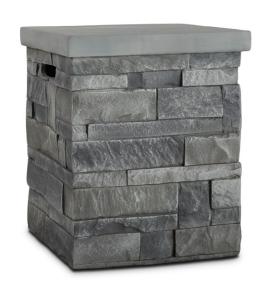

# Gray Ledgestone Tank Cover

Coordinating perfectly with the Ledgestone Propane Fire Pit, the Ledgestone Propane Tank Cover is the perfect addition to your outdoor living space. While doubling as a side table, this tank cover conceals your 20 lb propane tank. Includes tank seat with leveling feet.

Finish Available: Gray Ledgestone