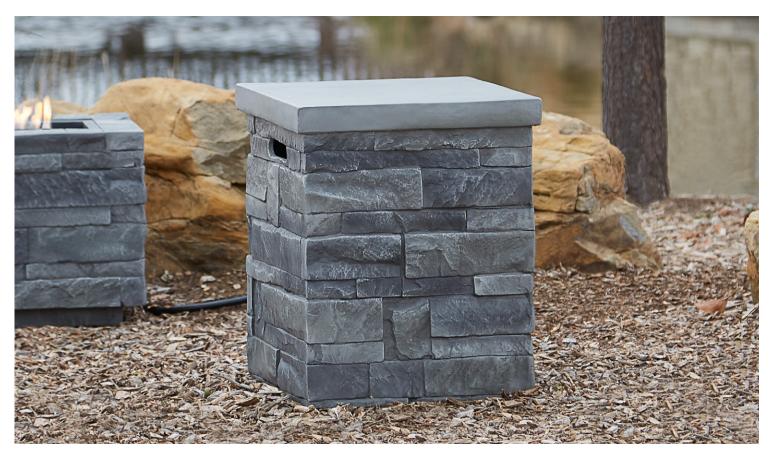

# Gray Ledgestone Tank Cover

Coordinating perfectly with the Ledgestone Propane Fire Pit, the Ledgestone Propane Tank Cover is the perfect addition to your outdoor living space. While doubling as a side table, this tank cover conceals your 20 lb propane tank. Includes tank seat with leveling feet.

### **Technical Information:**

- Securely holds and covers a 20 lb propane (LP) gas tank.
- Made from painted fiber-concrete.
- Includes 20 lb LP tank cover, tank seat, and leveling feet.
- Limited 1 year warranty. Basic assembly required.